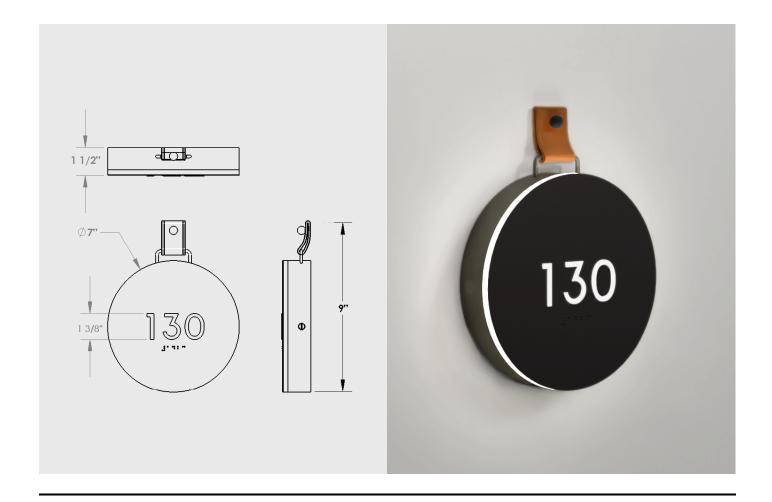

## Details:

Shown in Dark Oxide (black) painted finish, with backlit opal acrylic and faux leather strap. ADA-compliant signage (including Braille) is included, customized for your project.

**Dimensions** 7" diameter x 9" tall x 1.5" extension

Lamping 10w. 3000K 120v LED module included, triac dimmable

**Certification** UL or ETL listed, ADA compliant

**Mounting** standard 4" junction box

Numbers Up to 5 digits

**Font** Aqua Grotesque font is used on the numbers