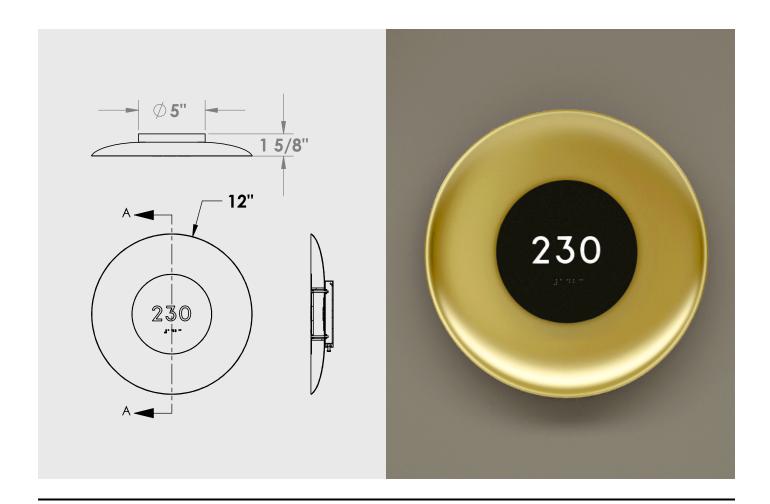

## Details:

Shown in GOLD-01 and Dark Oxide painted finishes, with backlit opal acrylic numbers. ADA-compliant signage (including Braille) is included, customized for your project.

**Dimensions** 12" diameter x 1.6" extension

Lamping 10w. 3000K 120v LED module included, triac dimmable

**Certification** UL or ETL listed, ADA compliant

**Mounting** standard 4" junction box

Numbers Up to 4 digits

**Font** Agua Grotesque font is used on the numbers