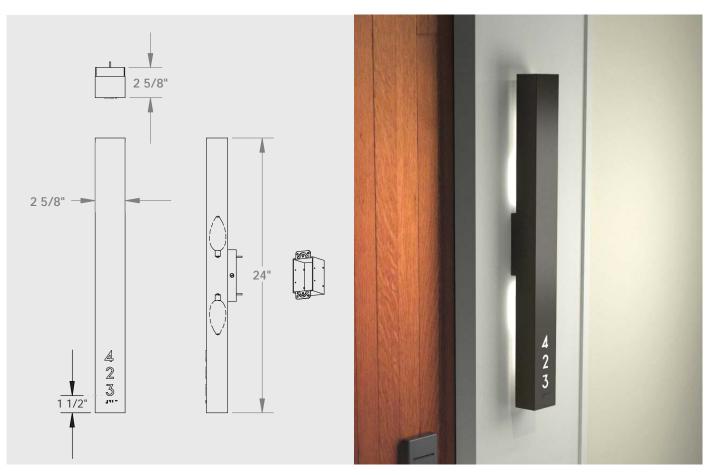

## Details:

Shown in Dark Oxide (black) finish, and opal acrylic back-lit numbers. Signage with Braille will be custom-made for your project.

| Dimensions    | 24" tall x 2.6" wide x 2.6" extension                                                  |
|---------------|----------------------------------------------------------------------------------------|
| Lamping       | 2 x E12 sockets for 5w LED bulbs (by others)                                           |
| Certification | UL or ETL listed for Damp Location. Complies with ADA Standards for Accessible Design. |
| Mounting      | 2" x 3" switch box << <note< th=""></note<>                                            |
| Numbers       | Up to 4 digits                                                                         |
| Font          | Aqua Grotesque font is used on the numbers                                             |
| Lead Time     | 4 to 5 months                                                                          |