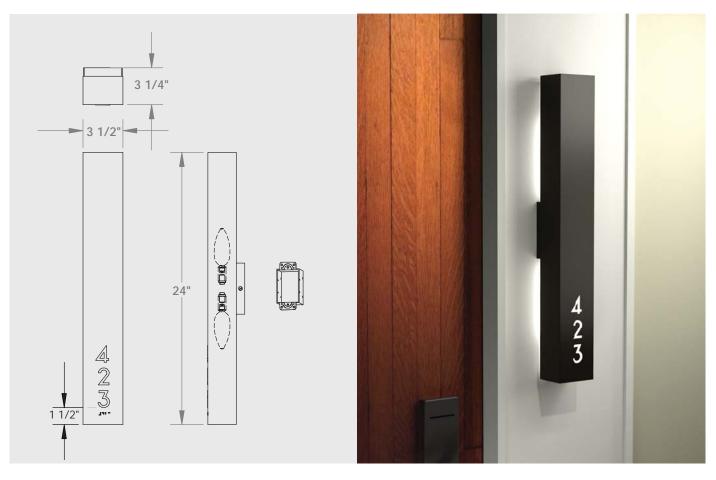

"Ryan-Wet" NL1137.05 WET LOCATION

## Details:

Shown in Satin Black exterior finish, and opal acrylic back-lit numbers. Signage with Braille will be custom-made for your project.

| Dimensions    | 24" tall x 3.5" wide x 3.25" extension                                                |
|---------------|---------------------------------------------------------------------------------------|
| Lamping       | 2 x E12 sockets for 5w LED bulbs (by others)                                          |
| Certification | UL or ETL listed for Wet Location. Complies with ADA Standards for Accessible Design. |
| Mounting      | 2" x 3" switch box << <note< th=""></note<>                                           |
| Numbers       | Up to 4 digits                                                                        |
| Font          | Aqua Grotesque font is used on the numbers                                            |
| Lead Time     | 4 to 5 months                                                                         |