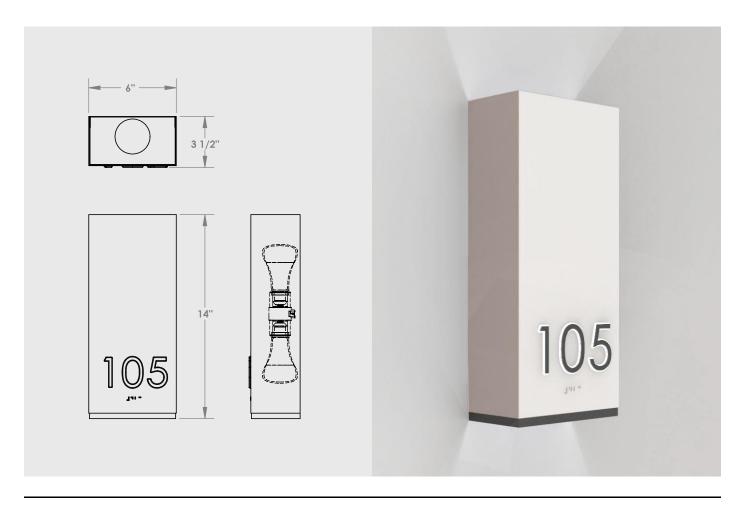

## Details:

Shown in White finish, with Dark Oxide trim and back-lit numbers. ADA-compliant signage (including Braille) to be customized for your project.

| Dimensions    | 6" wide x 14" tall x 3.5" extension                 |
|---------------|-----------------------------------------------------|
| Lamping       | 2 x 120v. medium base (E26) sockets.                |
|               | Suggested: 4w to 10w. LED bulbs, not included.      |
| Certification | UL or ETL listed, ADA compliant                     |
| Mounting      | Standard 4" junction box, at center of the fixture. |
| Numbers       | Up to 4 digits                                      |
| Font          | Century Gothic font is used on the numbers          |
| Lead Time     | 12 to 14 weeks                                      |
|               |                                                     |