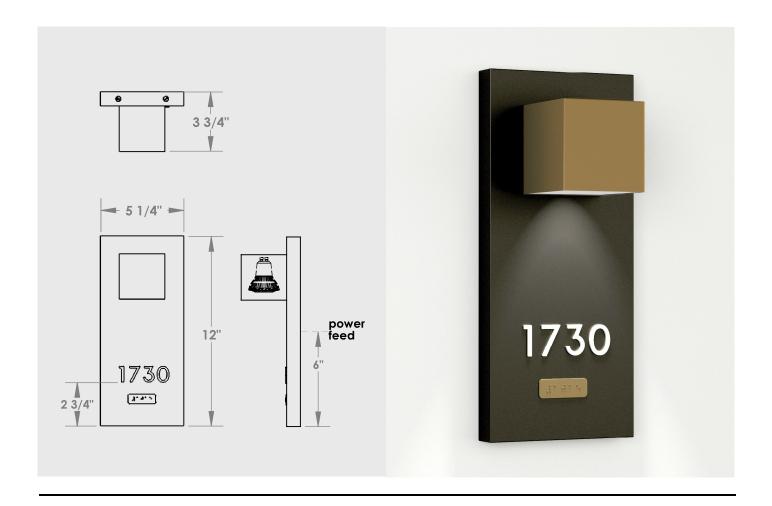

## Details:

Shown in Dark Oxide (black) & Medium Bronze finishes, with white acrylic numbers. ADA-compliant signage (including Braille) customized for your project.

**Dimensions** 5.25" wide x 12" tall x 3.75" extension

Lamping GU10 socket for max 9w. LED bulb not included (suggested: Satco #9383, 6.5w, 3000K, 500L)

**Certification** UL or ETL listed, ADA compliant

**Mounting** standard 4" junction box at center-back

**Numbers** Up to 4 digits