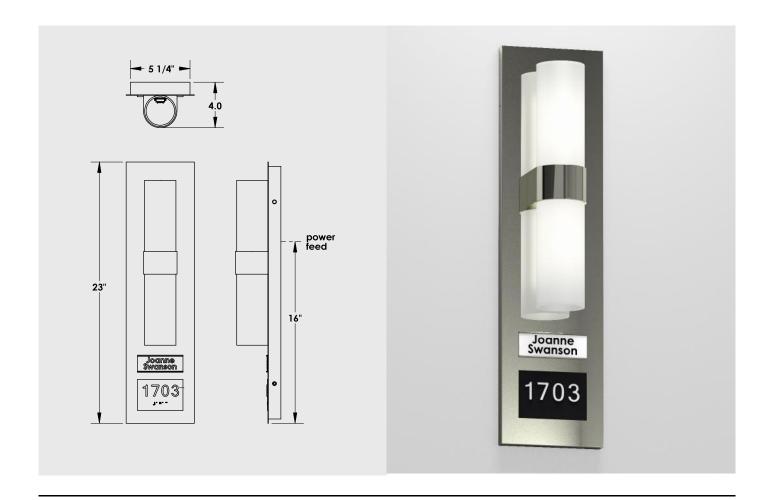

## Details:

Shown in Polished Nickel finish, with opal acrylic cylinders and black paint behind the numbers. ADA-compliant signage (including Braille) customized for your project. Available with or without the end-user name holder. Order code as shown is NL1008.02-DED-NH1-MS-POLN.

**Dimensions** 6" wide x 23" tall x 4" extension

Lamping 10w dedicated LED emitters, 3000K (1100L at source, non-dimming).

Certification UL or ETL listed for 120v or 277v supply. ADA compliant

Mounting Standard 4" junction box

Numbers Up to 4 digits

**Font** Microsoft Sans Serif is used on the numbers

Lead Time 12 to 14 weeks

Tearsheet date Nov 12, 2019