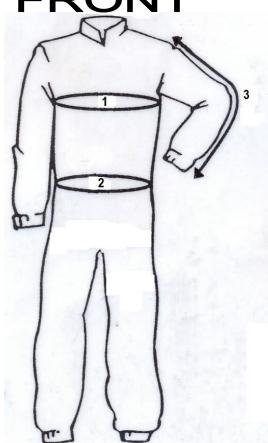

\*\*Do not make room for allowance in anyway this will be done during manufacturing! PLEASE FOLLOW THE SPECIAL INSTRUCTIONS IN BRACKETS

| 1 | Chest right around                                 | cm | STANDARD |
|---|----------------------------------------------------|----|----------|
| 2 | Waist right around (IN LINE WITH BELLY BUTTON)     | cm | SIZE:    |
| 3 | Length of arm (SHOULDER TO WRIST WITH ARM BENT)    | cm |          |
| 4 | Width of shoulders (SLEEVE SEAM TO SLEEVE SEAM)    | cm |          |
| 5 | Neck to waist at the back (COLLAR TO BELLY BUTTON) | cm |          |
| 6 | Inside leg (CRUTCH TO ANKLE)                       | cm |          |
| 7 | Complete height (HEAD TO TOE)                      | cm |          |
| 8 | Weight                                             | kg |          |