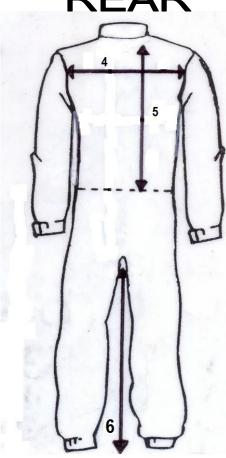

\*\*Do not make room for allowance in anyway this will be done during manufacturing! PLEASE FOLLOW THE SPECIAL INSTRUCTIONS IN BRACKETS

| 1 | Chest right around                                 | cm | STANDARD |
|---|----------------------------------------------------|----|----------|
| 2 | Waist right around (IN LINE WITH BELLY BUTTON)     | cm | SIZE:    |
| 3 | Length of arm (SHOULDER TO WRIST WITH ARM BENT)    | cm |          |
| 4 | Width of shoulders (SLEEVE SEAM TO SLEEVE SEAM)    | cm |          |
| 5 | Neck to waist at the back (COLLAR TO BELLY BUTTON) | cm |          |
| 6 | Inside leg (CRUTCH TO ANKLE)                       | cm |          |
| 7 | Complete height (HEAD TO TOE)                      | cm |          |
| 8 | Weight                                             | kg |          |