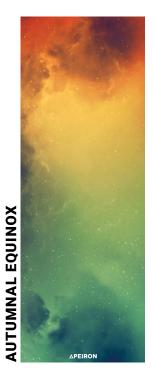

### **HYBRID MATS**

This durable, eco-friendly yoga mat is made of natural tree rubber and suede fabric, providing you with extra comfort and non-slip technology during your practice. Apeiron Yoga mats are printed with water based inks to ensure an odorless, non-toxic, beautiful design that will not fade. Forget the days of slipping, towel bunching, and mat tears – Apeiron Yoga mats provide even more grip and stability the more you sweat. For dry hands and feet, spraying water onto the mat before use will further preven sliding. Apeiron Yoga mats will help improve your practice, inspiring you to always Live Limitless – both on and off your mat!

### **FEATURES**

- Non-slip, textured surface
- Eco-Friendly, recyclable
- 100% Biodegradable
- Made from 100% odorless natural tree rubber
- Durable carrying sling included

### **DIMENSIONS**

• 24.02" wide x 68.11" long (61cm wide x 173cm long)

### **CARE FOR YOUR MAT**

 Machine wash alone on a cold, gentle cycle. Do not bleach.
 Hang to air dry. To speed up drying, wrap mat in a towel and squeeze out excess water.

Launch Collection Spring/Summer 2017