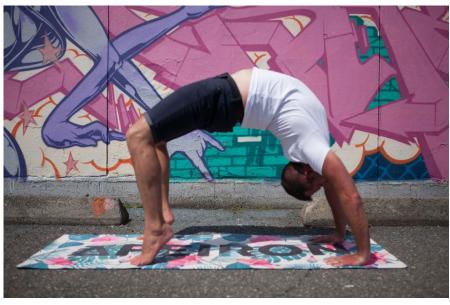

### **HYBRID MATS**

This durable, eco-friendly yoga mat is made of natural tree rubber and suede fabric, providing you with extra comfort and non-slip technology during your practice. Apeiron Yoga mats are printed with water based inks to ensure an odorless, non-toxic, beautiful design that will not fade. Forget the days of slipping, towel bunching, and mat tears – Apeiron Yoga mats provide even more grip and stability the more you sweat. For dry hands and feet, spraying water onto the mat before use will further preven sliding. Apeiron Yoga mats will help improve your practice, inspiring you to always Live Limitless – both on and off your mat!

### **FEATURES**

- Non-slip, textured surface
- Eco-Friendly, recyclable
- 100% Biodegradable
- Made from 100% odorless natural tree rubber
- Durable carrying sling included