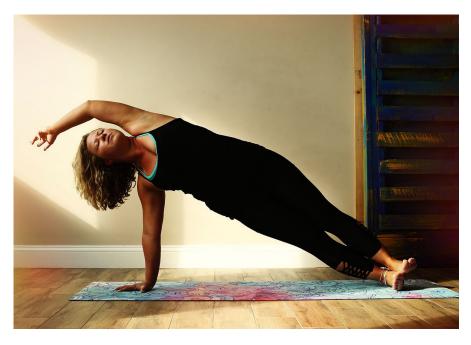

### **HYBRID MATS**

This durable, eco-friendly yoga mat is made of natural tree rubber and suede fabric, providing you with extra comfort and non-slip technology during your practice. Apeiron Yoga mats are printed with water based inks to ensure an odorless, non-toxic, beautiful design that will not fade. Forget the days of slipping, towel bunching, and mat tears – Apeiron Yoga mats provide even more grip and stability the more you sweat. For dry hands and feet, spraying water onto the mat before use will further preven sliding. Apeiron Yoga mats will help improve your practice, inspiring you to always Live Limitless – both on and off your mat!

### **FEATURES**

- Non-slip, textured surface
- Eco-Friendly, recyclable
- 100% Biodegradable
- Made from 100% odorless natural tree rubber
- Durable carrying sling included