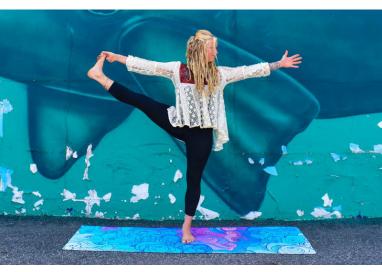

### **HYBRID MATS**

This durable, eco-friendly yoga mat is made of natural tree rubber and suede fabric, providing you with extra comfort and non-slip technology during your practice. Apeiron Yoga mats are printed with water based inks to ensure an odorless, non-toxic, beautiful design that will not fade. Forget the days of slipping, towel bunching, and mat tears – Apeiron Yoga mats provide even more grip and stability the more you sweat. For dry hands and feet, spraying water onto the mat before use will further preven sliding. Apeiron Yoga mats will help improve your practice, inspiring you to always Live Limitless – both on and off your mat!

### **FEATURES**

- Non-slip, textured surface
- Eco-Friendly, recyclable
- 100% Biodegradable
- Made from 100% odorless natural tree rubber
- Durable carrying sling included