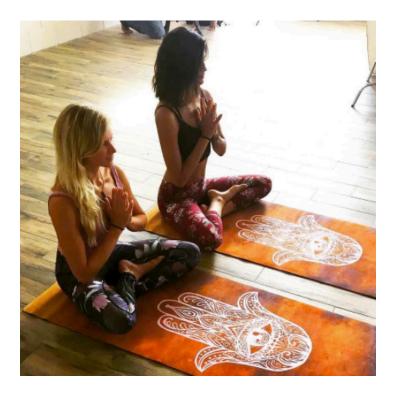

### **HYBRID MATS**

This durable, eco-friendly yoga mat is made of natural tree rubber and suede fabric, providing you with extra comfort and non-slip technology during your practice. Apeiron Yoga mats are printed with water based inks to ensure an odorless, non-toxic, beautiful design that will not fade. Forget the days of slipping, towel bunching, and mat tears – Apeiron Yoga mats provide even more grip and stability the more you sweat. For dry hands and feet, spraying water onto the mat before use will further preven sliding. Apeiron Yoga mats will help improve your practice, inspiring you to always Live Limitless – both on and off your mat!