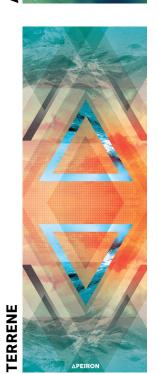

### **HYBRID MATS**

This durable, eco-friendly yoga mat is made of natural tree rubber and suede fabric, providing you with extra comfort and non-slip technology during your practice. Apeiron Yoga mats are printed with water based inks to ensure an odorless, non-toxic, beautiful design that will not fade. Forget the days of slipping, towel bunching, and mat tears – Apeiron Yoga mats provide even more grip and stability the more you sweat. For dry hands and feet, spraying water onto the mat before use will further preven sliding. Apeiron Yoga mats will help improve your practice, inspiring you to always Live Limitless – both on and off your mat!

### **FEATURES**

- Non-slip, textured surface
- Eco-Friendly, recyclable
- 100% Biodegradable
- Made from 100% odorless natural tree rubber
- Durable carrying sling included

### **DIMENSIONS**

• 24.02" wide x 68.11" long (61cm wide x 173cm long)

### **CARE FOR YOUR MAT**

 Machine wash alone on a cold, gentle cycle. Do not bleach.
 Hang to air dry. To speed up drying, wrap mat in a towel and squeeze out excess water.

Launch Collection Spring/Summer 2017