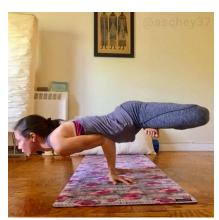

### **HYBRID MATS**

This durable, eco-friendly yoga mat is made of natural tree rubber and suede fabric, providing you with extra comfort and non-slip technology during your practice. Apeiron Yoga mats are printed with water based inks to ensure an odorless, non-toxic, beautiful design that will not fade. Forget the days of slipping, towel bunching, and mat tears – Apeiron Yoga mats provide even more grip and stability the more you sweat. For dry hands and feet, spraying water onto the mat before use will further preven sliding. Apeiron Yoga mats will help improve your practice, inspiring you to always Live Limitless – both on and off your mat!