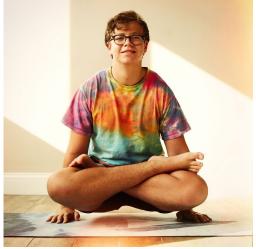

### Hybrid Mats

The perfect blend of microfiber towel and natural tree rubber yoga mat.

### **HYBRID MATS**

This durable, eco-friendly yoga mat is made of natural tree rubber and suede fabric, providing you with extra comfort and non-slip technology during your practice. Apeiron Yoga mats are printed with water based inks to ensure an odorless, non-toxic, beautiful design that will not fade. Forget the days of slipping, towel bunching, and mat tears – Apeiron Yoga mats provide even more grip and stability the more you sweat. For dry hands and feet, spraying water onto the mat before use will further preven sliding. Apeiron Yoga mats will help improve your practice, inspiring you to always Live Limitless – both on and off your mat!