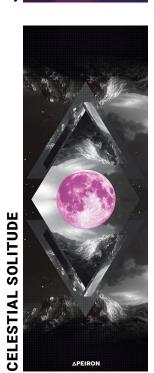

### **HYBRID MATS**

This durable, eco-friendly yoga mat is made of natural tree rubber and suede fabric, providing you with extra comfort and non-slip technology during your practice. Apeiron Yoga mats are printed with water based inks to ensure an odorless, non-toxic, beautiful design that will not fade. Forget the days of slipping, towel bunching, and mat tears – Apeiron Yoga mats provide even more grip and stability the more you sweat. For dry hands and feet, spraying water onto the mat before use will further preven sliding. Apeiron Yoga mats will help improve your practice, inspiring you to always Live Limitless – both on and off your mat!

### **FEATURES**

- Non-slip, textured surface
- Eco-Friendly, recyclable
- 100% Biodegradable
- Made from 100% odorless natural tree rubber
- Durable carrying sling included

### **DIMENSIONS**

• 24.02" wide x 68.11" long (61cm wide x 173cm long)

### **CARE FOR YOUR MAT**

 Machine wash alone on a cold, gentle cycle. Do not bleach.
 Hang to air dry. To speed up drying, wrap mat in a towel and squeeze out excess water.

Launch Collection Spring/Summer 2017