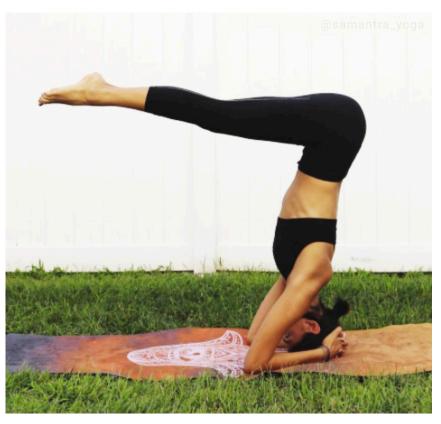

### **HYBRID MATS**

This durable, eco-friendly yoga mat is made of natural tree rubber and suede fabric, providing you with extra comfort and non-slip technology during your practice. Apeiron Yoga mats are printed with water based inks to ensure an odorless, non-toxic, beautiful design that will not fade. Forget the days of slipping, towel bunching, and mat tears – Apeiron Yoga mats provide even more grip and stability the more you sweat. For dry hands and feet, spraying water onto the mat before use will further preven sliding. Apeiron Yoga mats will help improve your practice, inspiring you to always Live Limitless – both on and off your mat!

### **FEATURES**

- Non-slip, textured surface
- Eco-Friendly, recyclable
- 100% Biodegradable
- Made from 100% odorless natural tree rubber
- Durable carrying sling included