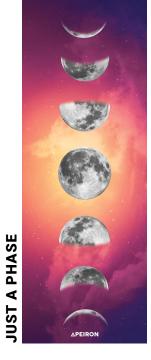

### **HYBRID MATS**

This durable, eco-friendly yoga mat is made of natural tree rubber and suede fabric, providing you with extra comfort and non-slip technology during your practice. Apeiron Yoga mats are printed with water based inks to ensure an odorless, non-toxic, beautiful design that will not fade. Forget the days of slipping, towel bunching, and mat tears – Apeiron Yoga mats provide even more grip and stability the more you sweat. For dry hands and feet, spraying water onto the mat before use will further preven sliding. Apeiron Yoga mats will help improve your practice, inspiring you to always Live Limitless – both on and off your mat!

### **FEATURES**

- Non-slip, textured surface
- Eco-Friendly, recyclable
- 100% Biodegradable
- Made from 100% odorless natural tree rubber
- Durable carrying sling included

### **DIMENSIONS**

• 24.02" wide x 68.11" long (61cm wide x 173cm long)

### **CARE FOR YOUR MAT**

 Machine wash alone on a cold, gentle cycle. Do not bleach.
 Hang to air dry. To speed up drying, wrap mat in a towel and squeeze out excess water.

Launch Collection Spring/Summer 2017