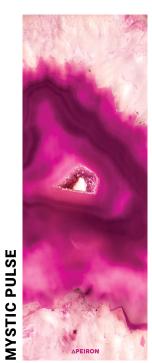

### **HYBRID MATS**

This durable, eco-friendly yoga mat is made of natural tree rubber and suede fabric, providing you with extra comfort and non-slip technology during your practice. Apeiron Yoga mats are printed with water based inks to ensure an odorless, non-toxic, beautiful design that will not fade. Forget the days of slipping, towel bunching, and mat tears – Apeiron Yoga mats provide even more grip and stability the more you sweat. For dry hands and feet, spraying water onto the mat before use will further preven sliding. Apeiron Yoga mats will help improve your practice, inspiring you to always Live Limitless – both on and off your mat!

### **FEATURES**

- Non-slip, textured surface
- Eco-Friendly, recyclable
- 100% Biodegradable
- Made from 100% odorless natural tree rubber
- Durable carrying sling included

### **DIMENSIONS**

• 24.02" wide x 68.11" long (61cm wide x 173cm long)

### **CARE FOR YOUR MAT**

 Machine wash alone on a cold, gentle cycle. Do not bleach.
 Hang to air dry. To speed up drying, wrap mat in a towel and squeeze out excess water.

Launch Collection Spring/Summer 2017