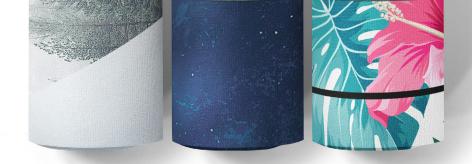

### **HYBRID MATS**

This durable, eco-friendly yoga mat is made of natural tree rubber and suede fabric, providing you with extra comfort and non-slip technology during your practice. Apeiron Yoga mats are printed with water based inks to ensure an odorless, non-toxic, beautiful design that will not fade. Forget the days of slipping, towel bunching, and mat tears – Apeiron Yoga mats provide even more grip and stability the more you sweat. For dry hands and feet, spraying water onto the mat before use will further preven sliding. Apeiron Yoga mats will help improve your practice, inspiring you to always Live Limitless – both on and off your mat!

### **FEATURES**

- Non-slip, textured surface
- Eco-Friendly, recyclable
- 100% Biodegradable
- Made from 100% odorless natural tree rubber
- Durable carrying sling included

### **DIMENSIONS**

• 24.02" wide x 68.11" long (61cm wide x 173cm long)