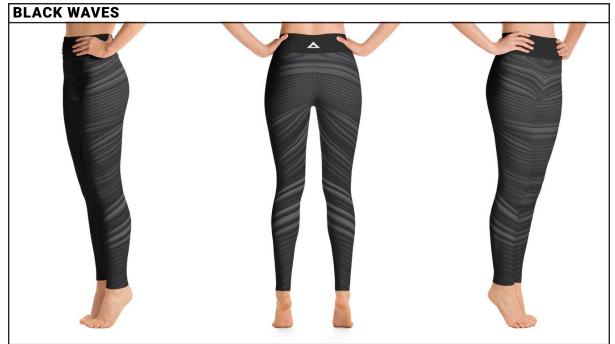

ive Limitless – both on and off your mat!

Features, Dimensions & Care





### **FEATURES**

- Non-slip, textured surface
- Eco-Friendly, recyclable
- 100% Biodegradable
- Made from 100% odorless natural tree rubber
- Durable carrying sling included

### **DIMENSIONS**

• 24.02" wide x 68.11" long (61cm wide x 173cm long)

### **CARE FOR YOUR MAT**

 Machine wash alone on a cold, gentle cycle. Do not bleach.
 Hang to air dry. To speed up drying, wrap mat in a towel and squeeze out excess water.









Launch Collection Spring/Summer 2017



Available now at apeironyoga.com



**BOHO AZTEC** 

HAMSA













Cosmic Journey Collection
Spring/Summer 2018

## Yoga Math

Available for preorder at apeironyoga.com (arriving in April)



TWILIGHT BLUSH























## Leggings





# Gift & Augsviez



















| ECO LUXE YOGA MATS |          |                 |              |
|--------------------|----------|-----------------|--------------|
| # OF ITEMS         | DISCOUNT | WHOLESALE PRICE | RETAIL PRICE |
| 20                 | 50%      | \$48.50         | \$97         |
| 50                 | 55%      | \$43.65         | \$97         |
| 100                | 60%      | \$38.80         | \$97         |
| 200+               | 62.5%    | \$36.38         | \$97         |