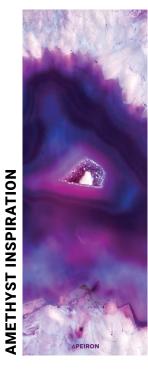

### **HYBRID MATS**

This durable, eco-friendly yoga mat is made of natural tree rubber and suede fabric, providing you with extra comfort and non-slip technology during your practice. Apeiron Yoga mats are printed with water based inks to ensure an odorless, non-toxic, beautiful design that will not fade. Forget the days of slipping, towel bunching, and mat tears – Apeiron Yoga mats provide even more grip and stability the more you sweat. For dry hands and feet, spraying water onto the mat before use will further preven sliding. Apeiron Yoga mats will help improve your practice, inspiring you to always Live Limitless – both on and off your mat!

### **FEATURES**

- Non-slip, textured surface
- Eco-Friendly, recyclable
- 100% Biodegradable
- Made from 100% odorless natural tree rubber
- Durable carrying sling included

### **DIMENSIONS**

• 24.02" wide x 68.11" long (61cm wide x 173cm long)

### **CARE FOR YOUR MAT**

 Machine wash alone on a cold, gentle cycle. Do not bleach.
 Hang to air dry. To speed up drying, wrap mat in a towel and squeeze out excess water.

Launch Collection Spring/Summer 2017