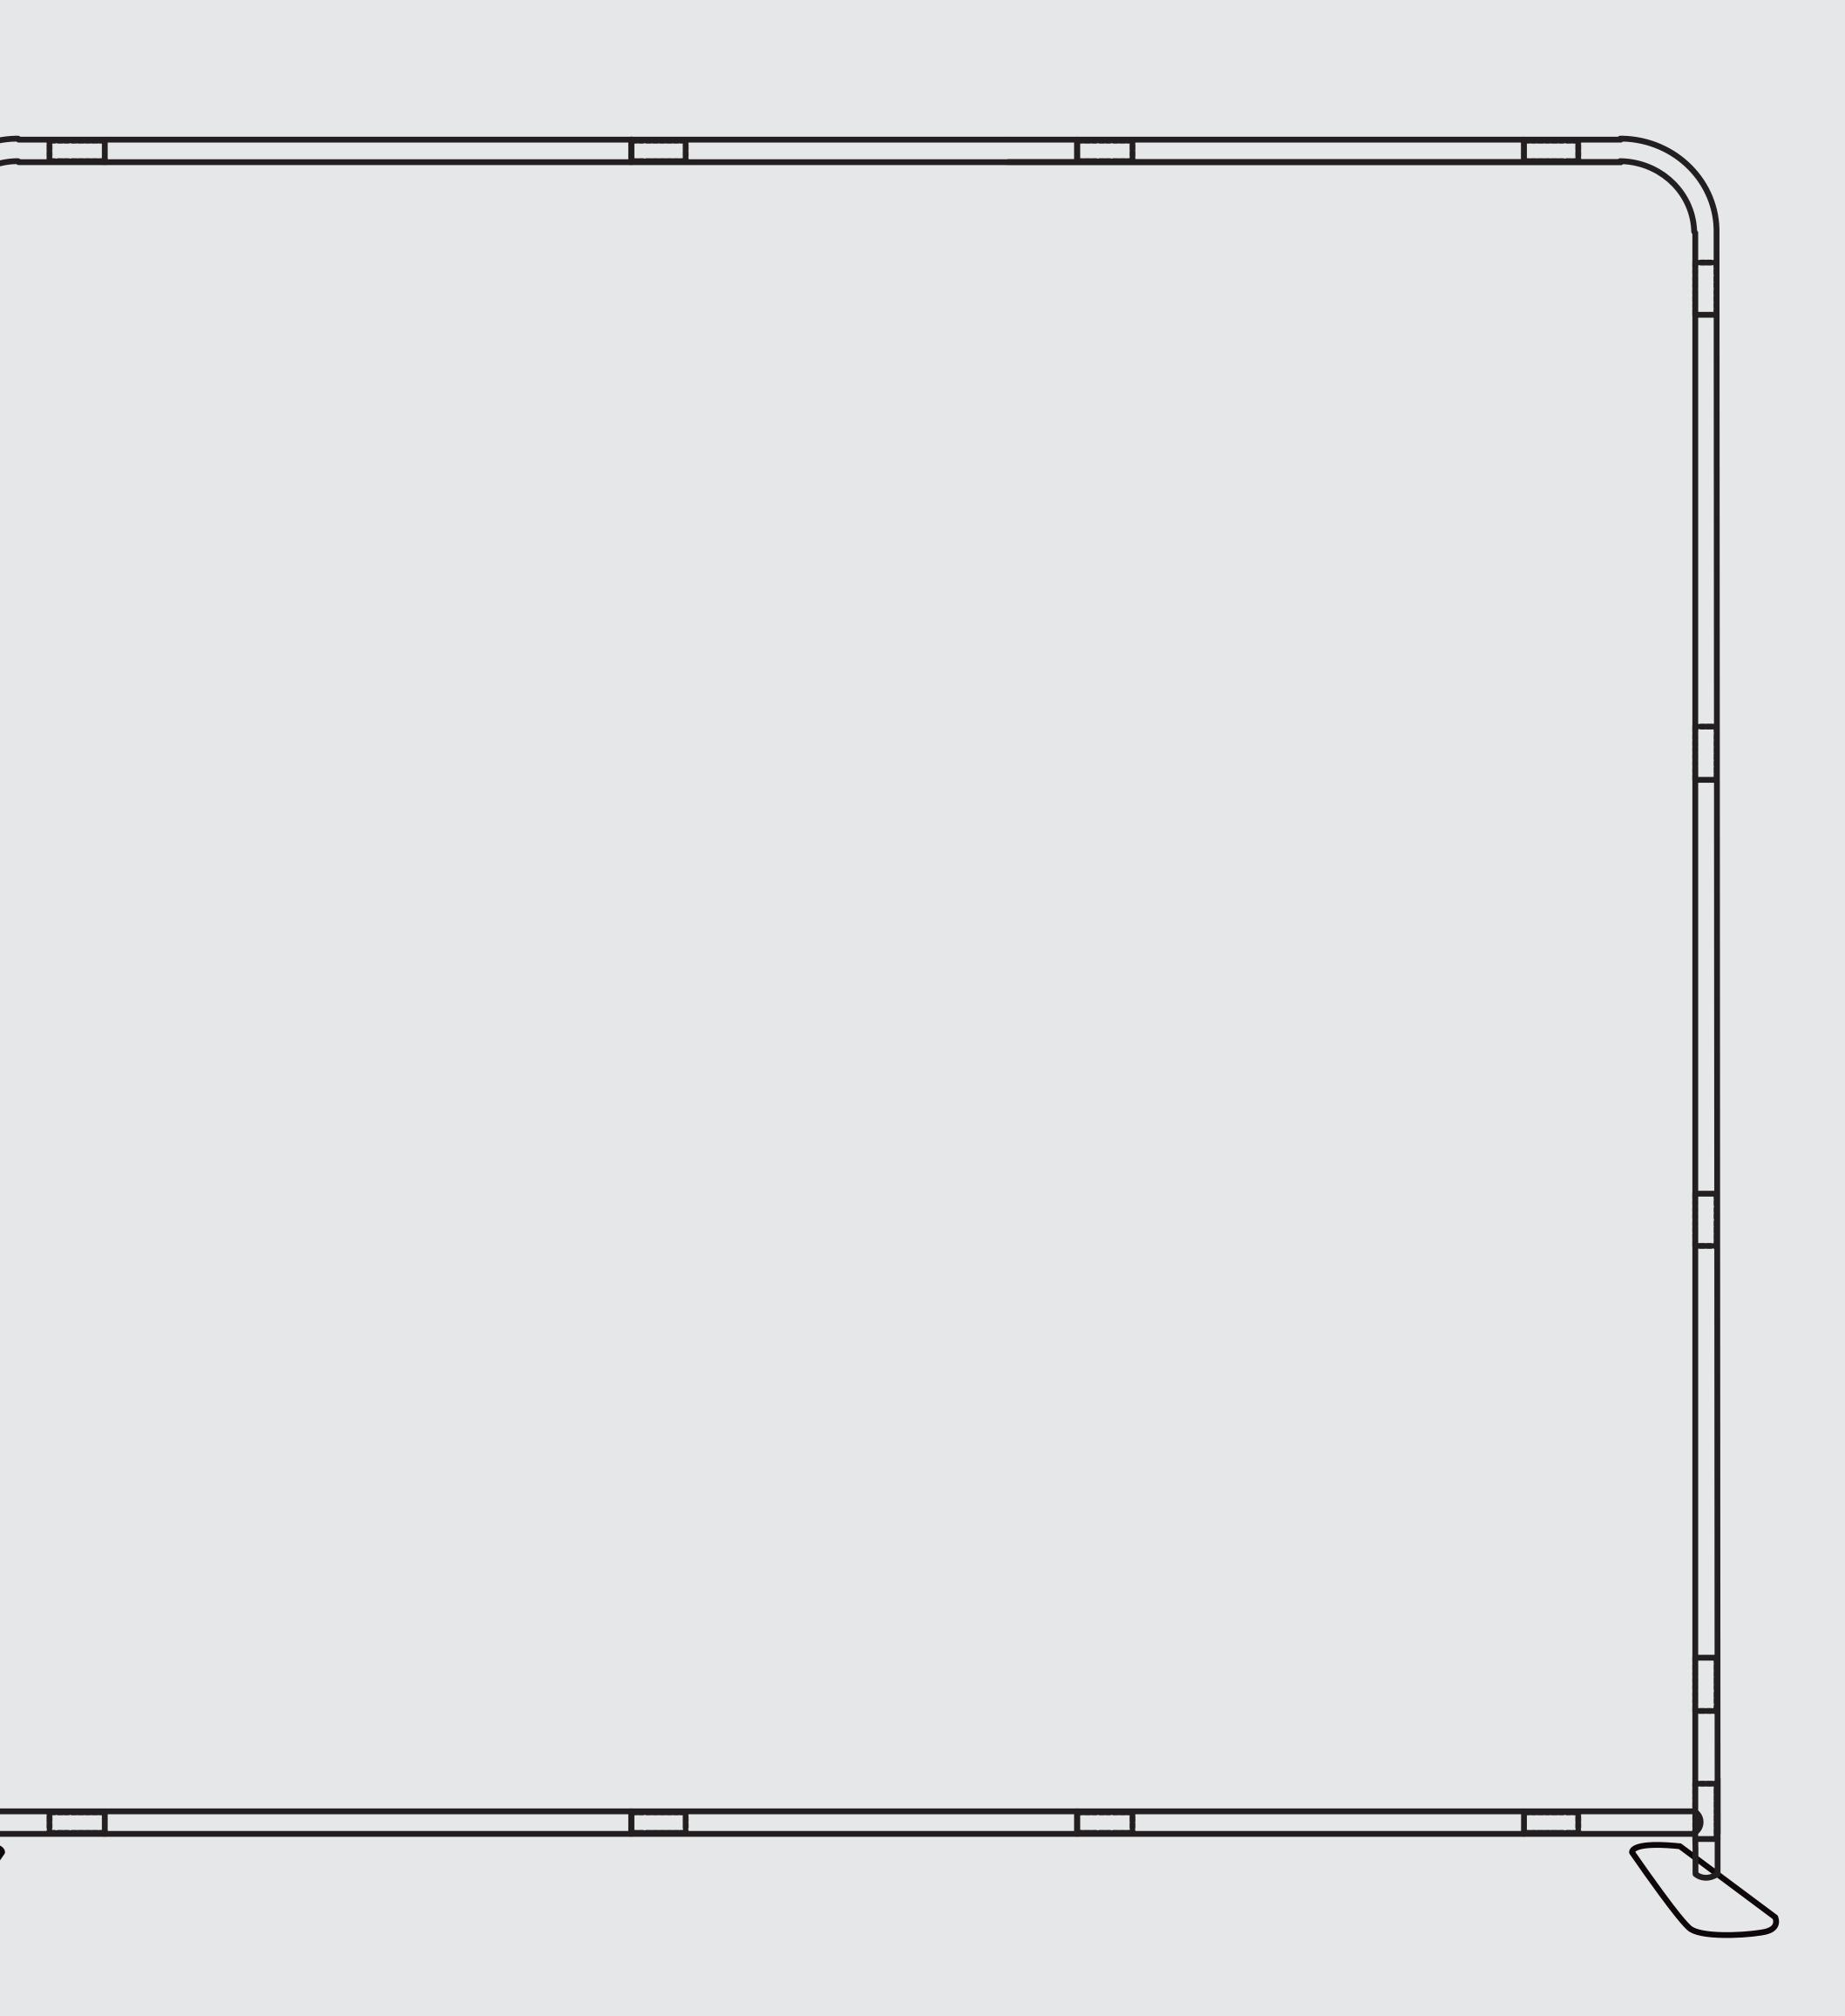

## **GRAPHIC TEMPLATE**

SWIFT STEP & REPEAT BACKDROP 8 feet wide x 8 feet high, Straight Backwall • Total Graphic Area: 97.24" W x 96.46" H Total Visual Area: 96" W x 94.76" H

Please make sure to include 2" bleed on four sides, please note the trim and sewing area shown. Do NOT design any key elements (logos, text, etc.) within 2" near the edges.

## Front view

need ares trim line safe zone