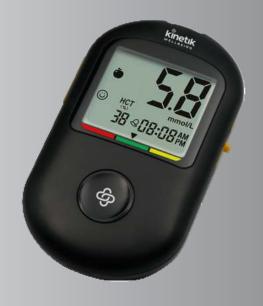

## **Smart Blood Glucose**

Monitoring System

## **Features**

- Clinically Validated to highest accuracy standard (EN ISO15197:2015)
- 5 second measurement time
- 1,000 reading memory
- Suitable for pregnant women, neonates & anaemia patients
- Includes 25x lancets and 25x test strips
  - Partnered with
- No coding

## **Specifications**

| Product name                    | Smart Blood Glucose Monitoring System                                        |
|---------------------------------|------------------------------------------------------------------------------|
| Model number                    | BG-710b                                                                      |
| Machine size                    | 95mm x 57mm x 23mm                                                           |
| Measuring method                | Amperometric technology glucose dehydrogenase                                |
| Result range                    | 0.5mmol/L ~ 33.3mmol/L                                                       |
| Power source                    | 2 x AAA Batteries                                                            |
| Storage condition - test strips | Test strips and control solution 1*C~30*C (33.8*F~86*F). Humidity 10%-95% RH |
| Storage condition - the meter   | -20*C~55*C (-4*F~131*F). Humidity 10%-95% RH                                 |
| Operating conditions            | 5*C~45*C (41*F~113*F) 10%-80% RH                                             |
| Blood source                    | Fresh capillary whole blood                                                  |
| Blood volume                    | Minimum 0.6 micro litre                                                      |
| Warranty                        | 2 years                                                                      |
| Performance characteristics     | Hematocrit range 20%~60%                                                     |