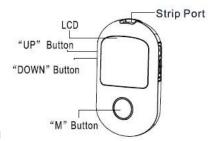

113*F) 10%-80% RH                                             |
| Blood source                    | Fresh capillary whole blood                                                  |
| Blood volume                    | Minimum 0.6 micro litre                                                      |
| Warranty                        | 2 years                                                                      |
| Performance characteristics     | Hematocrit range 20%~60%                                                     |

Sample Whole blood, capillary

Not less than blood sample size  $0.6~\mu L$  Test time 5~Seconds

Chemical components in each test strip

1. FAD- GDH >0.04mg 2. Other ingredients (Electron shuttle, enzyme

protector, non-reactive ingredients etc.) >0.05mg

## **Structure**