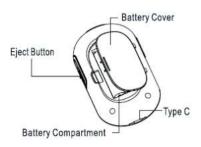

3*F) 10%-80% RH                                             |
| Blood source                    | Fresh capillary whole blood                                                  |
| Blood volume                    | Minimum 0.6 micro litre                                                      |
| Warranty                        | 2 years                                                                      |
| Performance characteristics     | Hematocrit range 20%~60%                                                     |

Sample Whole blood, capillary

Not less than blood sample size  $0.6~\mu L$  Test time 5~Seconds

Chemical components in each test strip

1. FAD- GDH >0.04mg 2. Other ingredients (Electron shuttle, enzyme

protector, non-reactive ingredients etc.) >0.05mg

## **Structure**