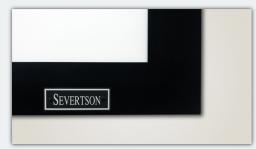

ly flat with Severtson Flex™ RTS

#### 16:10 (1.6) WidePC Aspect Ratio\*

| Model     | Viewing Diagonal | Viewing Area (W x H) | Total Width x Height |
|-----------|------------------|----------------------|----------------------|
| BR1610093 | 93"              | 79.9" x 49.9"        | 84.7" x 54.7"        |
| BR1610109 | 109"             | 92.1" x 57.6"        | 96.9" x 62.3"        |
| BR1610123 | 123"             | 104.6" x 65.4"       | 109.3" x 70.1"       |
| BR1610139 | 139"             | 117.9" x 73.7"       | 122.6" x 78.4"       |

\*16:10 aspect ratio currently only available in Broadway White material
Note: The most common sizes and aspect ratios are listed here. Visit severtsonscreens.com/model/BR or
contact a sales representative for more available sizes and specifications



The velvet-wrapped 6-piece frame provides a clean, crisp viewing edge.

#### **Severtson Screens**

41502 N Schnepf Rd. San Tan Valley, AZ 85140
Toll Free: 866-510-5155 • Phone: 480-610-5155 • Fax: 480-237-5964
HomeTheaterSales@SevertsonScreens.com

www.severtsonscreens.com facebook.com/SevertsonScreens twitter.com/SevertsonScreen