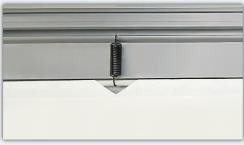

#### **Features**

- Velvet-wrapped 6-piece frame
- White or grey black-backed materials
- Easy assembly with Severtson's Rod Tensioning System (RTS)

#### **Overview**

- 6-piece velvet-wrapped frame
- White or grey black-backed materials
- Severtson Flex™ RTS: Rod Tensioning System for hassle-free assembly

Screen material is held perfectly flat with Severtson Flex™ RTS