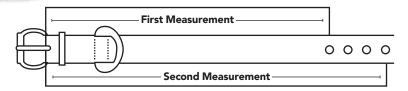

## 1.25 CM COLLAR

SIZING CHART

|  | SIZE | Length           | First<br>Measurement | Second<br>Measurement |
|--|------|------------------|----------------------|-----------------------|
|  | тс   | 12.75 – 16.5 cm  | 12.75 cm             | 16.5 cm               |
|  | XXS  | 15.25 – 19 cm    | 15.25 cm             | 19 cm                 |
|  | XS   | 17.75 – 21.5 cm  | 17.75 cm             | 21.5 cm               |
|  | SM   | 22.75 – 26.5 cm  | 22.75 cm             | 26.5 cm               |
|  | MD   | 28 – 31.75 cm    | 28 cm                | 31.75 cm              |
|  | LG   | 33 – 36.75 cm    | 33 cm                | 36.75 cm              |
|  | XL   | 38.25 – 41.75 cm | 38.25 cm             | 41.75 cm              |

## **HOW TO DETERMINE SIZE**

Measure your dog's neck in the position a collar would sit, and as snug as you would like the collar to fit.

**NOTE:** If your pup moves around a lot, we recommend using a string to measure their neck. Then measure the string against a ruler or our printable measuring tape to get the most accurate measurement.