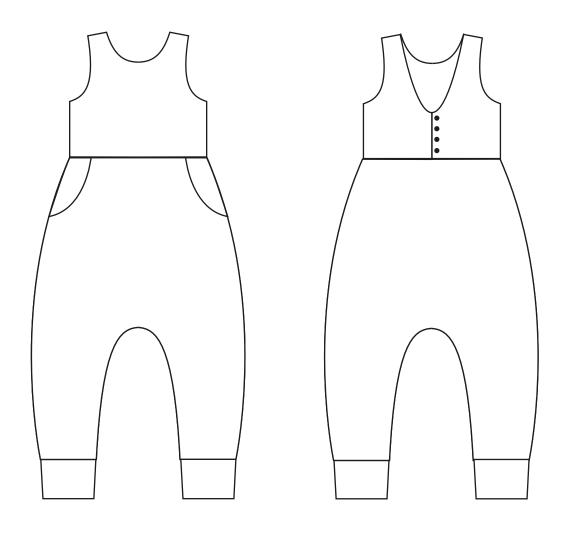

## Design VICTORIA DRESS & JUMPSUIT

| BODICE:        |  |
|----------------|--|
| BODICE LINING: |  |
| BODICE LIMING. |  |
| BUTTONS:       |  |
| PANTS:         |  |
| POCKETS:       |  |