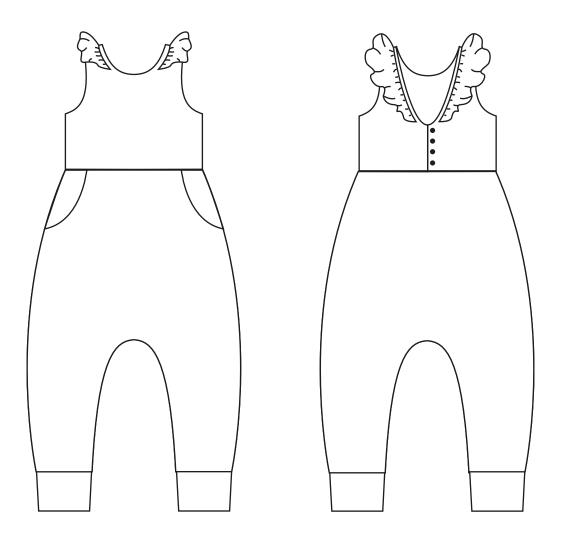

### Design VICTORIA DRESS & JUMPSUIT

| ODICE:        |
|---------------|
| ODICE LINING: |
| UTTONS:       |
| UFFLE:        |
| ANTS:         |
| OCKETS:       |