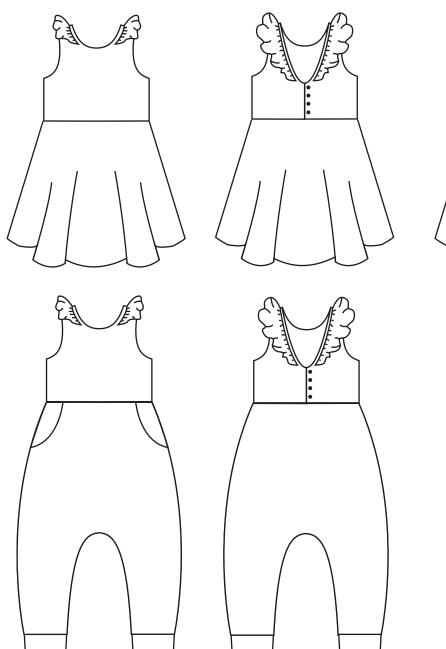

#### Design VICTORIA DRESS & JUMPSUIT

Sew Victoria with a whole back bodice.
Read more on our website.