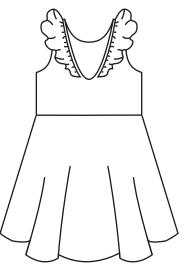

#### Design VICTORIA DRESS & JUMPSUIT

| BODICE:        | _ |
|----------------|---|
| BODICE LINING: |   |
| SKIRT:         | _ |
| DI ITTONIC.    |   |