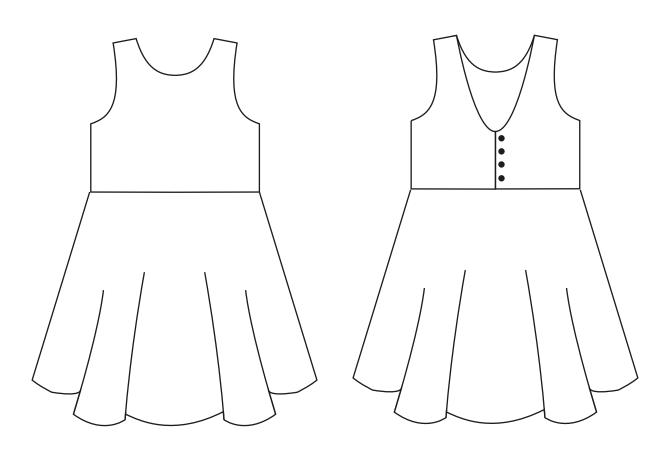

#### Design VICTORIA DRESS & JUMPSUIT

| BODICE:        | _ |
|----------------|---|
| BODICE LINING: |   |
| SKIRT:         | _ |
| DI ITTONIC.    |   |