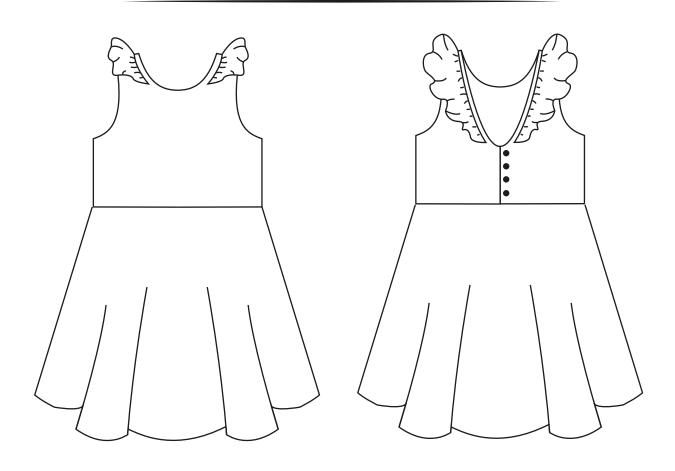

# Design VICTORIA DRESS & JUMPSUIT

| BODICE:        |
|----------------|
| BODICE LINING: |
| RUFFLES:       |
| SKIRT:         |
| RUTTONS:       |