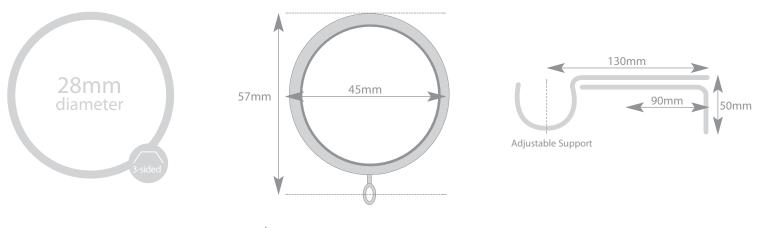

## 28mm poles apart finials

Measurements for the poles diameter, rings and supports.