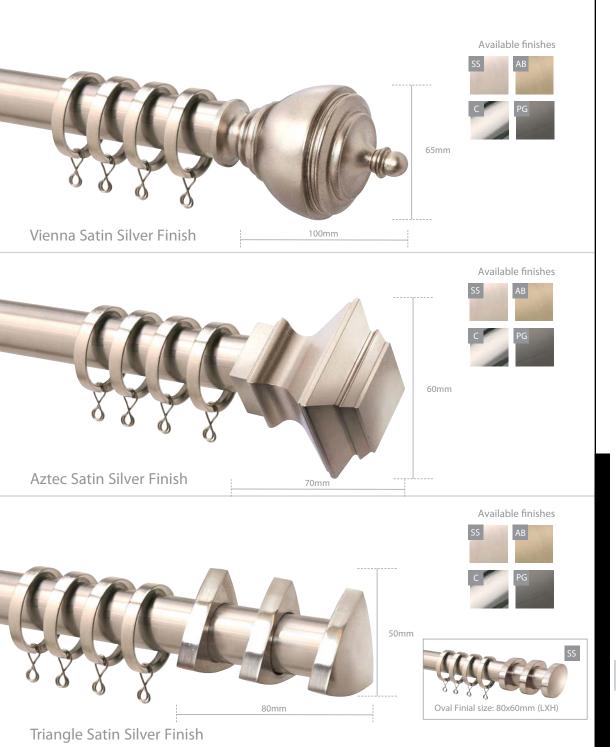

## Poles Apart

Offering flexibility to the customer, Poles Apart presents a choice of 28mm diameter pole formats and finials. To ensure a perfect fit whatever style of window, choose from the following options:

- fixed length poles that can be cut to the required length
- telescopic poles that will adjust to desired length without the need to cut to size.
- a three-sided bay pole and return kit Choose the perfect finial and holdbacks to complete your desired look.

## 28mm poles apart finials

Measurements for the poles diameter, rings and supports.