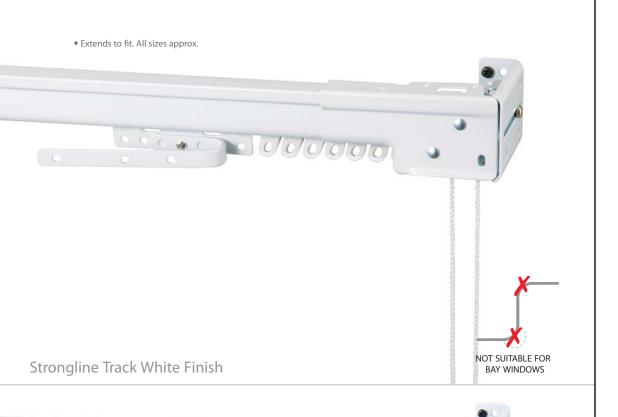

### Strongline

Designed for strength and durability, Strongline's solid steel construction will support all weights of fabric. Easy to fix, this heavy duty track easily extends to fit your window and is ready corded for convenience.

- Steel Track.
- Cord Draw Action.
- Top Fix & Face Fix options.
- Pulley House locks onto the Support.
- Metal Supports.

- Suitable for all weights of curtains.
- Extends to fit

- Track Support.
- Gliders.