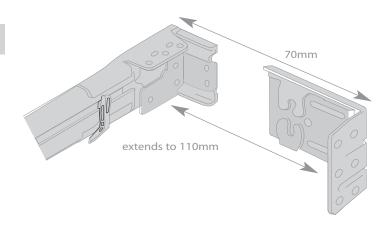

- Steel Track.
- Cord Draw Action.
- Top Fix & Face Fix options.
- Pulley House locks onto the Support.
- Metal Supports.

- Suitable for all weights of curtains.
- Extends to fit

- Track Support.
- Gliders.