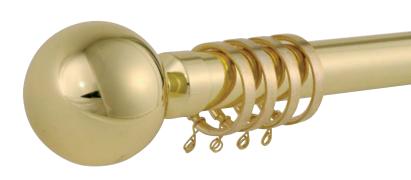

28mm idc Nikola Antique Brass Finish

28mm idc Nikola Chrome Finish

## 28mm idc Nikola

For a truly modern look, 28mm idc Nikola is a stylish metal pole available in a choice of six different finishes. Presented as a complete package, 28mm idc Nikola. Includes a 65mm designed finial which has everything the customer needs to achieve the designer look in their own home.