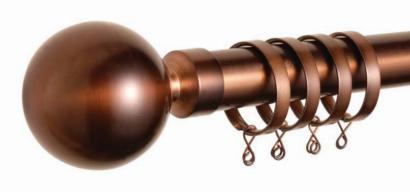

28mm idc Nikola Polished Graphite Finish

28mm idc Nikola Bright Brass Finish

\* This finish is not robust enough to use with Eyelet poles.

28mm idc Nikola Sienna Finish