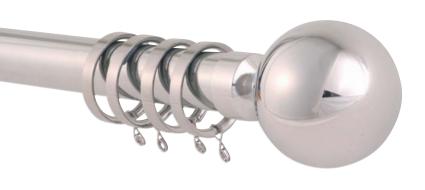

28mm idc Nikola Antique Brass Finish

28mm idc Nikola Chrome Finish

## 28mm idc Nikola

For a truly modern look, 28mm idc Nikola is a stylish metal pole available in a choice of six different finishes. Presented as a complete package, 28mm idc Nikola. Includes a 65mm designed finial which has everything the customer needs to achieve the designer look in their own home.