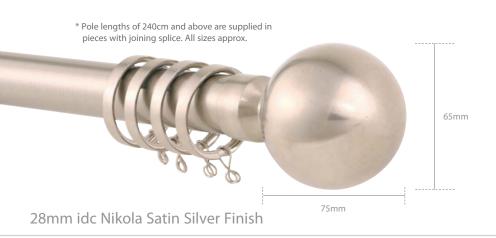

## 28mm idc Nikola

For a truly modern look, 28mm idc Nikola is a stylish metal pole available in a choice of six different finishes. Presented as a complete package, 28mm idc Nikola. Includes a 65mm designed finial which has everything the customer needs to achieve the designer look in their own home.