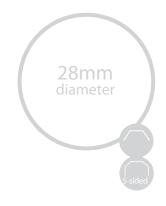

## 28mm idc Nikola

Measurements for the poles diameter, rings and supports.

| SIZE                                                                                | NO OF RINGS/<br>GLIDERS                        | NO OF<br>SUPPORTS               | <b>A</b> |      |  |                    |            |  |  |  |
|-------------------------------------------------------------------------------------|------------------------------------------------|---------------------------------|----------|------|--|--------------------|------------|--|--|--|
| 120cm<br>150cm<br>180cm<br>240cm<br>300cm<br>400cm<br>Rings<br>IDC BKT<br>Holdbacks | 12<br>16<br>18<br>24<br>30<br>40<br>8pk<br>1pk | 2<br>2<br>2<br>3<br>3<br>3<br>3 | 57mm     | 45mm |  | Adjustable Support | 130mm 53mm |  |  |  |
| terrys fabrics transform your home for less                                         |                                                |                                 |          |      |  |                    |            |  |  |  |

## Measurements for the poles diameter, rings and supports.

| SIZE                                                                                | NO OF RINGS/<br>GLIDERS                        | NO OF<br>SUPPORTS               |      |      |                    |           |
|-------------------------------------------------------------------------------------|------------------------------------------------|---------------------------------|------|------|--------------------|-----------|
| 120cm<br>150cm<br>180cm<br>240cm<br>300cm<br>400cm<br>Rings<br>IDC BKT<br>Holdbacks | 12<br>16<br>18<br>24<br>30<br>40<br>8pk<br>1pk | 2<br>2<br>2<br>3<br>3<br>3<br>3 | 57mm | 45mm | Adjustable Support | 90mm 53mm |