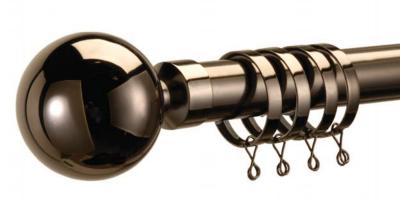

28mm idc Nikola Antique Brass Finish

28mm idc Nikola Chrome Finish

## 28mm idc Nikola

For a truly modern look, 28mm idc Nikola is a stylish metal pole available in a choice of six different finishes. Presented as a complete package, 28mm idc Nikola. Includes a 65mm designed finial which has everything the customer needs to achieve the designer look in their own home.