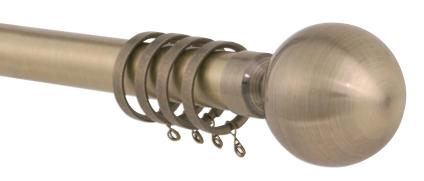

28mm idc Nikola Antique Brass Finish

28mm idc Nikola Chrome Finish

## 28mm idc Nikola

For a truly modern look, 28mm idc Nikola is a stylish metal pole available in a choice of six different finishes. Presented as a complete package, 28mm idc Nikola. Includes a 65mm designed finial which has everything the customer needs to achieve the designer look in their own home.