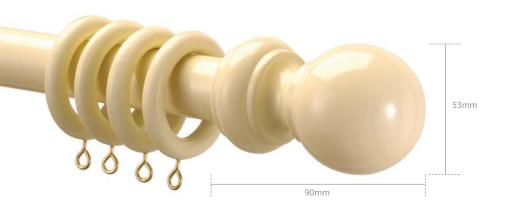

\* Pole lengths of 240cm and above are supplied in pieces with joining splice. All sizes approx.

28mm County Wood Cream Finish

# 28mm county wood poles

Measurements for the poles diameter, rings and supports.

|                                                             |                                         | •                               | •    | 3      | • •                      |            |      |      |
|-------------------------------------------------------------|-----------------------------------------|---------------------------------|------|--------|--------------------------|------------|------|------|
| SIZE                                                        | NO OF RINGS/<br>GLIDERS                 | NO OF<br>SUPPORTS               |      |        |                          |            |      |      |
| 120cm<br>150cm<br>180cm<br>240cm<br>300cm<br>400cm<br>Rings | 12<br>16<br>18<br>24<br>30<br>40<br>4pk | 2<br>2<br>2<br>3<br>3<br>3<br>3 | 63mm |        | 56mm                     |            | 95mm | 53mm |
|                                                             |                                         |                                 |      | terrys | fabrics transform your h | home for I | ess  |      |

## Measurements for the poles diameter, rings and supports.

|                                                             |                                         | •                          | •        | 3 11                              |              |
|-------------------------------------------------------------|-----------------------------------------|----------------------------|----------|-----------------------------------|--------------|
| SIZE                                                        | NO OF RINGS/<br>GLIDERS                 | NO OF<br>SUPPORTS          |          |                                   |              |
| 120cm<br>150cm<br>180cm<br>240cm<br>300cm<br>400cm<br>Rings | 12<br>16<br>18<br>24<br>30<br>40<br>4pk | 2<br>2<br>2<br>3<br>3<br>3 | 63mm     | 56mm                              | 95mm<br>53mm |
|                                                             |                                         |                            | <u> </u> | terrysfabrics transform your home | for less     |