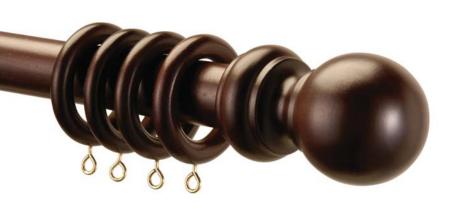

28mm County Wood Chestnut Finish

# 28mm county wood poles

Measurements for the poles diameter, rings and supports.

|                                                             |                                         | •                               | •    | 3      | • •                      |            |      |      |
|-------------------------------------------------------------|-----------------------------------------|---------------------------------|------|--------|--------------------------|------------|------|------|
| SIZE                                                        | NO OF RINGS/<br>GLIDERS                 | NO OF<br>SUPPORTS               |      |        |                          |            |      |      |
| 120cm<br>150cm<br>180cm<br>240cm<br>300cm<br>400cm<br>Rings | 12<br>16<br>18<br>24<br>30<br>40<br>4pk | 2<br>2<br>2<br>3<br>3<br>3<br>3 | 63mm |        | 56mm                     |            | 95mm | 53mm |
|                                                             |                                         |                                 |      | terrys | fabrics transform your h | home for I | ess  |      |

## Measurements for the poles diameter, rings and supports.

|                                                             |                                         | •                          | •        | 3 11                              |              |
|-------------------------------------------------------------|-----------------------------------------|----------------------------|----------|-----------------------------------|--------------|
| SIZE                                                        | NO OF RINGS/<br>GLIDERS                 | NO OF<br>SUPPORTS          |          |                                   |              |
| 120cm<br>150cm<br>180cm<br>240cm<br>300cm<br>400cm<br>Rings | 12<br>16<br>18<br>24<br>30<br>40<br>4pk | 2<br>2<br>2<br>3<br>3<br>3 | 63mm     | 56mm                              | 95mm<br>53mm |
|                                                             |                                         |                            | <u> </u> | terrysfabrics transform your home | for less     |