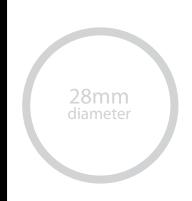

# 28mm county wood poles

Measurements for the poles diameter, rings and supports.

|                                                             |                                         | •                               | •    | 3      | • •                      |            |      |      |
|-------------------------------------------------------------|-----------------------------------------|---------------------------------|------|--------|--------------------------|------------|------|------|
| SIZE                                                        | NO OF RINGS/<br>GLIDERS                 | NO OF<br>SUPPORTS               |      |        |                          |            |      |      |
| 120cm<br>150cm<br>180cm<br>240cm<br>300cm<br>400cm<br>Rings | 12<br>16<br>18<br>24<br>30<br>40<br>4pk | 2<br>2<br>2<br>3<br>3<br>3<br>3 | 63mm |        | 56mm                     |            | 95mm | 53mm |
|                                                             |                                         |                                 |      | terrys | fabrics transform your h | home for I | ess  |      |

## Measurements for the poles diameter, rings and supports.

|                                                             |                                         | •                          | •        | 3 11                              |              |
|-------------------------------------------------------------|-----------------------------------------|----------------------------|----------|-----------------------------------|--------------|
| SIZE                                                        | NO OF RINGS/<br>GLIDERS                 | NO OF<br>SUPPORTS          |          |                                   |              |
| 120cm<br>150cm<br>180cm<br>240cm<br>300cm<br>400cm<br>Rings | 12<br>16<br>18<br>24<br>30<br>40<br>4pk | 2<br>2<br>2<br>3<br>3<br>3 | 63mm     | 56mm                              | 95mm<br>53mm |
|                                                             |                                         |                            | <u> </u> | terrysfabrics transform your home | for less     |