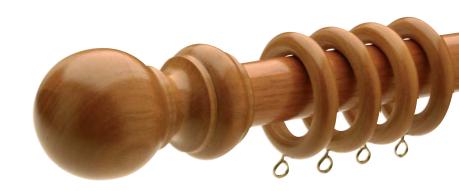

28mm County Wood Chestnut Finish

### **County Wood**

A firm favourite,
County Wood is
now available in five
finishes. This
traditional wooden
pole comes as a
complete set with
matching finials
and rings.
County Wood has a
2 piece Support and
features a screw-in
back-plate for
strength.