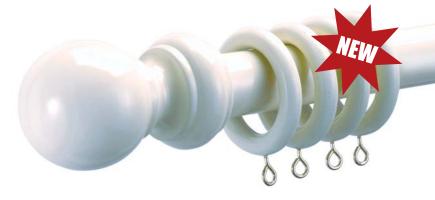

28mm County Wood White Finish

28mm County Wood Antique Pine Finish

28mm County Wood Light Ash Finish

# 28mm county wood poles

Measurements for the poles diameter, rings and supports.

|                                                             |                                         | •                               | •    | 3      | • •                      |            |      |      |
|-------------------------------------------------------------|-----------------------------------------|---------------------------------|------|--------|--------------------------|------------|------|------|
| SIZE                                                        | NO OF RINGS/<br>GLIDERS                 | NO OF<br>SUPPORTS               |      |        |                          |            |      |      |
| 120cm<br>150cm<br>180cm<br>240cm<br>300cm<br>400cm<br>Rings | 12<br>16<br>18<br>24<br>30<br>40<br>4pk | 2<br>2<br>2<br>3<br>3<br>3<br>3 | 63mm |        | 56mm                     |            | 95mm | 53mm |
|                                                             |                                         |                                 |      | terrys | fabrics transform your h | home for I | ess  |      |

## Measurements for the poles diameter, rings and supports.

|                                                             |                                         | •                          | •        | 3 11                              |              |
|-------------------------------------------------------------|-----------------------------------------|----------------------------|----------|-----------------------------------|--------------|
| SIZE                                                        | NO OF RINGS/<br>GLIDERS                 | NO OF<br>SUPPORTS          |          |                                   |              |
| 120cm<br>150cm<br>180cm<br>240cm<br>300cm<br>400cm<br>Rings | 12<br>16<br>18<br>24<br>30<br>40<br>4pk | 2<br>2<br>2<br>3<br>3<br>3 | 63mm     | 56mm                              | 95mm<br>53mm |
|                                                             |                                         |                            | <u> </u> | terrysfabrics transform your home | for less     |