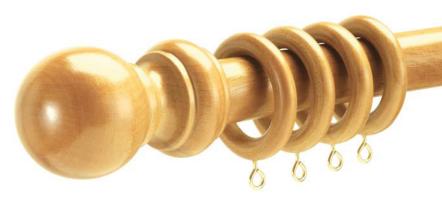

28mm County Wood White Finish

28mm County Wood Antique Pine Finish

28mm County Wood Light Ash Finish

### **County Wood**

A firm favourite, County Wood is now available in five finishes. This traditional wooden pole comes as a complete set with matching finials and rings. County Wood has a 2 piece Support and features a screw-in back-plate for strength.