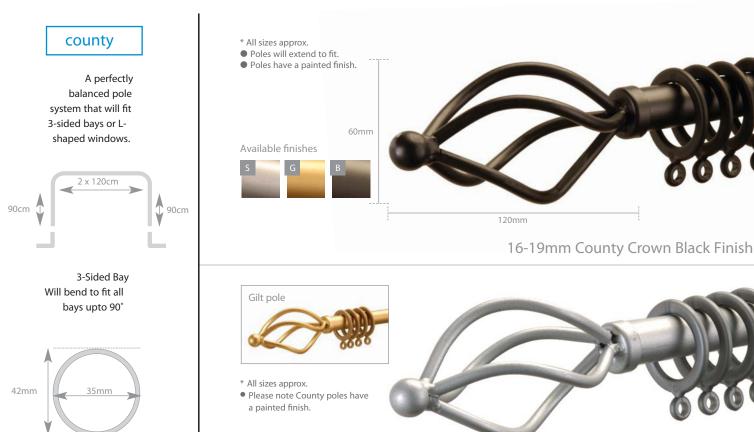

#### county

Also available as a bay pole with Crown finials.

19mm County Crown 3-sided Bay Pole

## 16-19mm county crown

### Measurements for the poles diameter, rings and supports.

| SIZE                                                                                                        | NO OF RINGS/<br>GLIDERS | NO OF<br>SUPPORTS         |
|-------------------------------------------------------------------------------------------------------------|-------------------------|---------------------------|
| 125-215cm<br>170-300cm<br>Rings<br>Crown H/bac<br>Ball H/Backs<br>Dbl Supports<br>19mm Baypol<br>Return Kit |                         | 3<br>3<br>1Pr<br>1pr<br>5 |
|                                                                                                             |                         | .v. a 11 •                |

Standard Plastic Ring Curtain rings will not pass over the support.

\* All sizes approx.

<sup>\*</sup> Please note County poles have a painted finish.