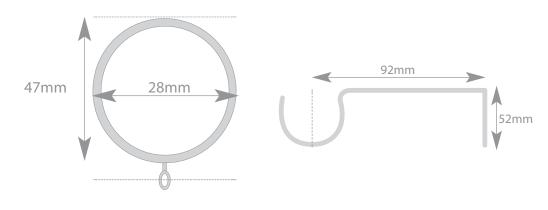

# 16-19mm county crook

Measurements for the poles diameter, rings and supports.

| SIZE                                                              | NO OF RINGS/<br>GLIDERS | NO OF<br>SUPPORTS    |           |             |
|-------------------------------------------------------------------|-------------------------|----------------------|-----------|-------------|
| 125-215cm<br>170-300cm<br>Rings<br>C rook H/backs<br>Ball H/Backs | 22<br>30<br>10pk        | 3<br>3<br>1pr<br>1pr | 47mm 28mm | 92mm > 52mm |