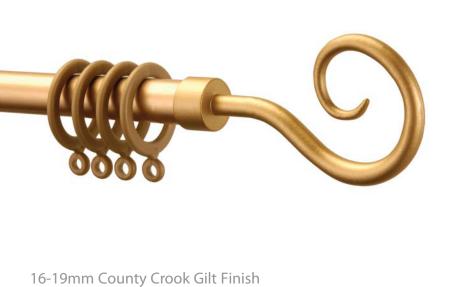

### 16-19mm **County Metals**

A perennial favourite, this extendable pole in a traditional style has a continental flavour. Always popular, the complete pole-set has a choice of finials - Crook and Crown. Matching holdbacks are available separately