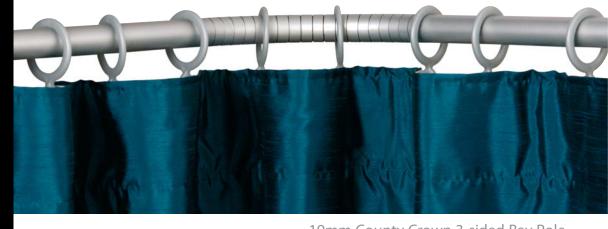

ls**

A perennial favourite, this extendable pole in a traditional style has a continental flavour. Always popular, the complete pole-set has a choice of finials - Crook and Crown. Matching holdbacks are available separately

Also available as a bay pole with Crown finials.



# 16-19mm county crook

Measurements for the poles diameter, rings and supports.

| SIZE                                                              | NO OF RINGS/<br>GLIDERS | NO OF<br>SUPPORTS    |           |             |
|-------------------------------------------------------------------|-------------------------|----------------------|-----------|-------------|
| 125-215cm<br>170-300cm<br>Rings<br>C rook H/backs<br>Ball H/Backs | 22<br>30<br>10pk        | 3<br>3<br>1pr<br>1pr | 47mm 28mm | 92mm > 52mm |







19mm County Crown 3-sided Bay Pole

## 16-19mm county crown

### Measurements for the poles diameter, rings and supports.

| SIZE                                                                                                        | NO OF RINGS/<br>GLIDERS | NO OF<br>SUPPORTS         |
|-------------------------------------------------------------------------------------------------------------|-------------------------|---------------------------|
| 125-215cm<br>170-300cm<br>Rings<br>Crown H/bac<br>Ball H/Backs<br>Dbl Supports<br>19mm Baypol<br>Return Kit |                         | 3<br>3<br>1Pr<br>1pr<br>5 |
|                                                                                                             |                         | .v. a 11 •                |

Standard P