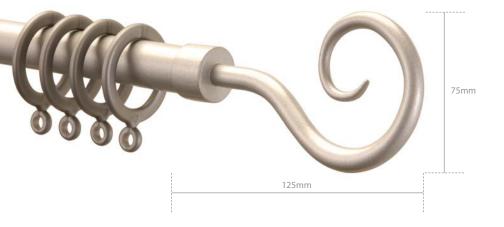

16-19mm County Crook Silver Finish

# 16-19mm county crook

Measurements for the poles diameter, rings and supports.

| SIZE                                                              | NO OF RINGS/<br>GLIDERS | NO OF<br>SUPPORTS    |           |             |
|-------------------------------------------------------------------|-------------------------|----------------------|-----------|-------------|
| 125-215cm<br>170-300cm<br>Rings<br>C rook H/backs<br>Ball H/Backs | 22<br>30<br>10pk        | 3<br>3<br>1pr<br>1pr | 47mm 28mm | 92mm > 52mm |