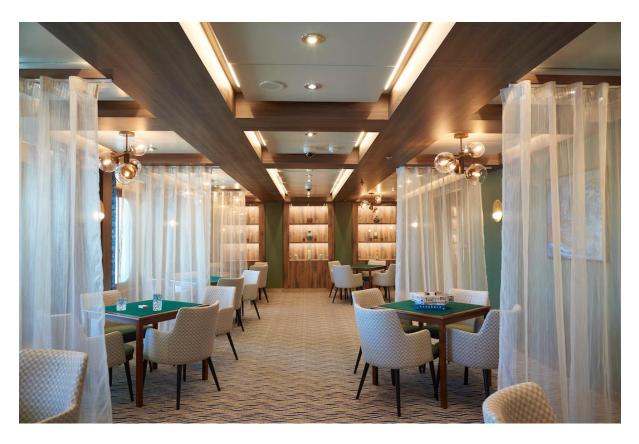

## All aboard for Bridge.

Pelissier were chosen to design and produce bridge tables for new cruise liner 'Ambience'. The contract was placed via Atlantic Marine Interiors and the tables were installed in May. The tables, crafted from solid beech which was then given a special wood finish to match Atlantic's chosen pallette, have fixed legs rather than the folding legs that are found on most Pelissier tables.

Made specially in our Yorkshire factory they incorporate a thick wool baize woven in Lancashire.

Ambience is not the first cruise ship to install Pelissier tables and we hope it won't be the last as bridge is a very popular feature of cruising.