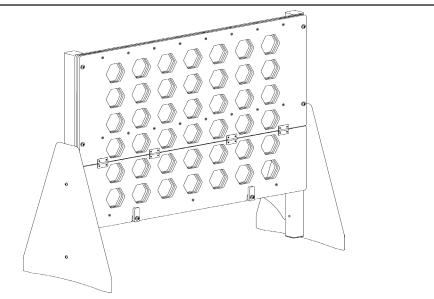

### Step 1:

First ensure that you have assembled the Game Board Stand.

On a flat and level work area, begin by placing the Game Board Stand laying down as shown in **figure 1** with the Quad Row Board on top.

Slide a Washer over the end of each of 4 M6x40 Bolts.

By hand, thread the Bolt and Washer assembly through the plastic and into the Game Board Stand