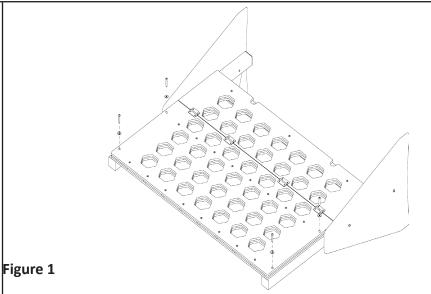

# Step 2:

Flip up the Lower Front to expose the holes across the bottom.

Slide a Washer over each of 2 M6x30 Bolts. Thread each bolt into the outer holes.

Slide a Washer over 1 M6x20 Bolt. Thread the bolt into the middle hole.

Figure 2

T: (02) 4648 3366
W: www.aussieplay.com.au
E: sales@aussieplay.com.au

**ABN:** 56 612 102 545