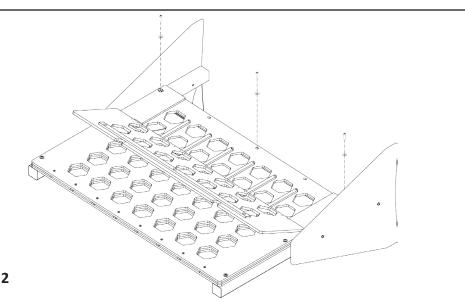

## Step 3:

Slide a Washer over the end of an M6x60 Bolt, then the Latch, another Washer and finally the Spacer.

By hand, thread this assembly through into the Game Board Stand as per figure 2.

Repeat for the other Latch.

Figure 3