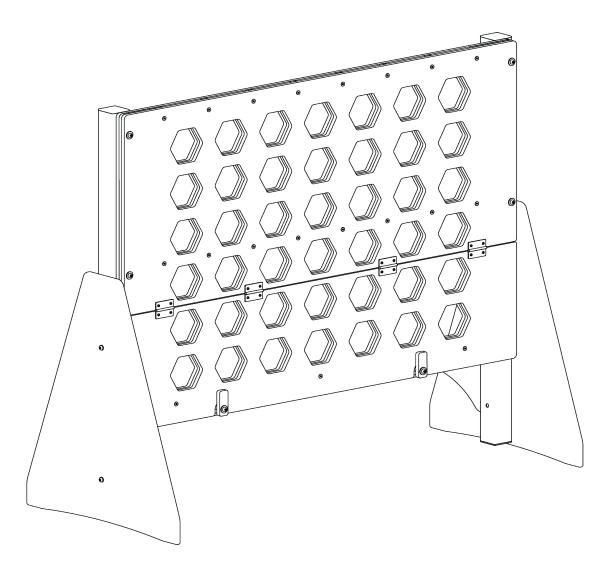

### Step 1:

First ensure that you have assembled the Game Board Stand.

On a flat and level work area, begin by placing the Game Board Stand laying down as shown in **figure 1** with the Quad Row Board on top.

Slide a Washer over the end of each of 4 M6x40 Bolts.

By hand, thread the Bolt and Washer assembly through the plastic and into the Game Board Stand