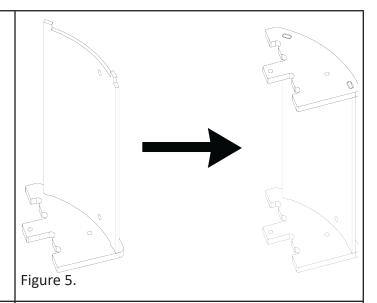

#### Step 5.

Place a **Hood Side** flat on your work bench. Push the **Hood Body** into the slots of the **Hood Side**. Note the orientation of the male slots of the **Hood Body** as per **figure 5**.

You may need to slightly bend the **Hood Body** to insert it into both slots properly.

Position the other **Hood Side** on top of this assembly and push down to insert the slots.