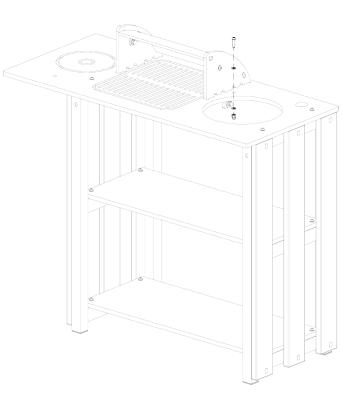

# **DELUXE BBQ INSTRUCTION SHEET**

Step 8.

Position the **Hood** assembly on **Shelf** and **Frame** assembly and push it town into the slots.

Figure 8.

Step 9.

- a. Slide a **Washer** over an **M6x25 Bolt** and push it through the **Hood Side** and thread it into the **Frame Side**.
- b. Slide a **Washer** over an **M6x20 Bolt**, through the other **Hood Side**, through an **Angle Bracket**. Over the end of the **Bolt**, slide a **Spring Washer** and then thread on a **Nut**.