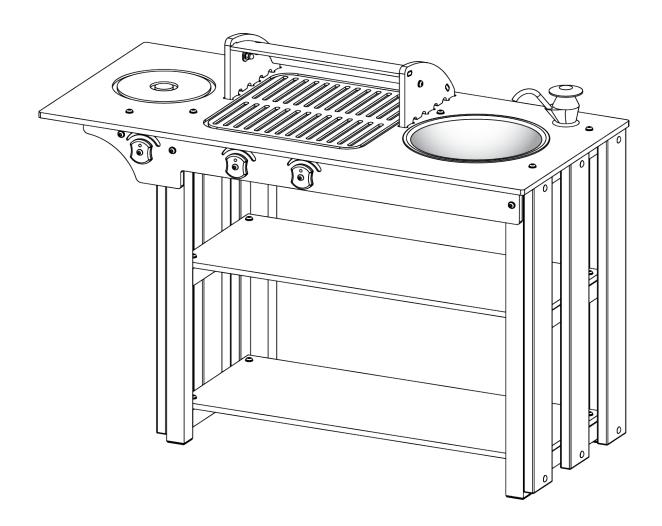

Manufacturers and Suppliers of Early Childhood Play Equipment Aussie Play PO BOX 799 Narellan NSW 2567



T: (02) 4648 3366 W: www.aussieplay.com.au E: sales@aussieplay.com.au ABN: 56 612 102 545

# **DELUXE BBQ INSTRUCTION SHEET**



#### **WARNING**

DO NOT USE POWER TOOLS TO ASSEMBLE THIS
PRODUCT. USE OF POWER TOOLS WILL CAUSE CROSS
THREADING OF THE BOLTS AND VOID ANY WARRANTY.
ENSURE THAT HOLES ARE CORRECTLY ALIGNED BEFORE
ATTEMPTING TO INSERT ANY BOLT

#### Tools required:

| Tool Drawing | Tool Description |
|--------------|------------------|
|              | 4mm Allen Key    |
|              | 10mm Spanner     |



# **DELUXE BBQ INSTRUCTION SHEET**

Step 1.

Beginning on a work bench or flat work area, position the **Left Side Frame** upright and a **Shelf** on the bottom crossmember of the **Side**, aligning the holes.

Slide a **Washer** over an **M6x25 Bolt** and thread the bolt into one of the two holes. Repeat for the other hole.

Note: Until the end of the entire assembly, tighten all bolts BY HAND ONLY