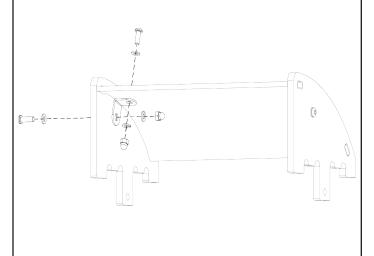

ts of the **Hood Body** as per **figure 5**.

You may need to slightly bend the **Hood Body** to insert it into both slots properly.

Position the other **Hood Side** on top of this assembly and push down to insert the slots.



#### Step 6.

Position an Angle Bracket as per figure 6.

- a. Slide a **Washer** over an **M6x16 Bolt**. Push it through the **Hood Body** and **Angle Bracket**. Over the end of the **Bolt**, slide a **Spring Washer** then **Nut**.
- b. Slide a **Washer** over an **M6x20 Bolt**. Push it through the **Hood Side** and **Angle Bracket**. Over the end of the **Bolt**, slide a **Spring Washer** then **Nut**.

Push the **Angle Bracket** into the corner as you tighten the **Nuts** and **Bolts** by hand only.



Figure 6.

# Step 7.

Repeat Step 6 for the opposite side.



Figure 7.



# **DELUXE BBQ INSTRUCTION SHEET**

Step 8.

Position the **Hood** assembly on **Shelf** and **Frame** assembly and push it town into the slots.



Figure 8.

Step 9.

- a. Slide a **Washer** over an **M6x25 Bolt** and push it through the **Hood Side** and thread it into the **Frame Side**.
- b. Slide a **Washer** over an **M6x20 Bolt**, through the other **Hood Side**, through an **Angle Bracket**. Over the end of the **Bolt**, slide a **Spring Washer** and then thread on a **Nut**.



Figure 9.



# **DELUXE BBQ INSTRUCTION SHEET**

Step 10.

From the top, Slide a Washer over an M6x20 Bolt, through the Top Shelf and through the Angle Bracket on the other side. Over the end of the Bolt, slide a Spring Washer and then thread on a Nut.



Figure 10.

Step 11.

Position the **