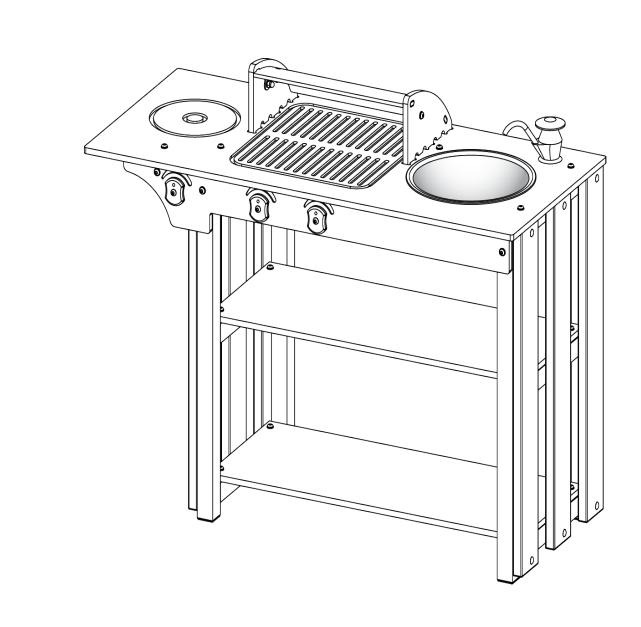

# **DELUXE BBQ INSTRUCTION SHEET**

Step 11.

Now that all components are attached, ensure the unit is sitting upright on a flat work area so that the unit is flat and square. You may now systematically fasten all **Nuts** and **Bolts** using either an **Allen Key**, or an **Allen Key** and **Spanner** as required.