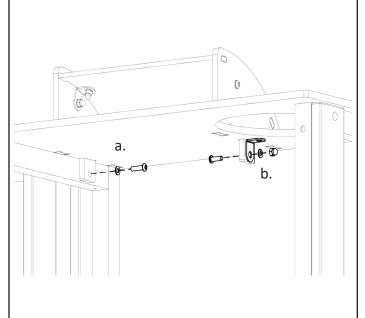

#### Step 6.

Position an Angle Bracket as per figure 6.

- a. Slide a **Washer** over an **M6x16 Bolt**. Push it through the **Hood Body** and **Angle Bracket**. Over the end of the **Bolt**, slide a **Spring Washer** then **Nut**.
- b. Slide a **Washer** over an **M6x20 Bolt**. Push it through the **Hood Side** and **Angle Bracket**. Over the end of the **Bolt**, slide a **Spring Washer** then **Nut**.

Push the **Angle Bracket** into the corner as you tighten the **Nuts** and **Bolts** by hand only.

Figure 6.