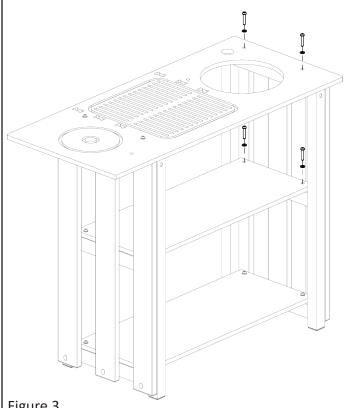

# **DELUXE BBQ INSTRUCTION SHEET**

Step 3.

Place the second Shelf and the Top Shelf as per figure 3.

Note the orientation of the holes on each of the **Side Frames** as well as the hole for the **Bowl** on the Top Shelf.

Slide a Washer over an M6x25 Bolt and thread the bolt into one of the four holes. Repeat for the other three holes.

Figure 3.

Step 4.

Slide a Washer over an M6x25 Bolt and thread the bolt into one of the four holes as per figure 4. Repeat for the other three holes.