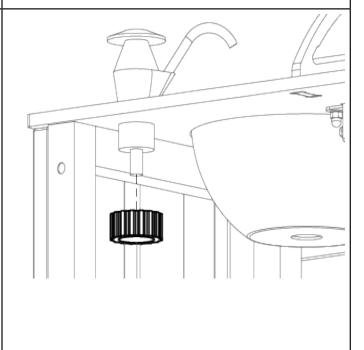

Figure 12.

Step 13.

Drop the **Tap** into the hole of the **Top Shelf** and, from underneath, screw on the large **Tap Nut**. No tools are necessary to tighten this component fully.

Figure 13.