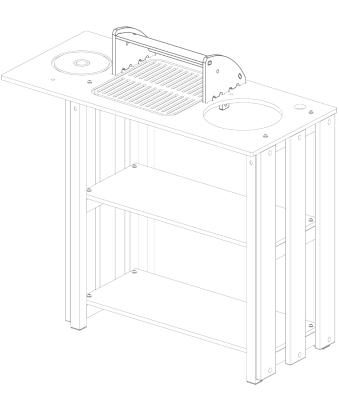

# **DELUXE BBQ INSTRUCTION SHEET**

Step 3.

Place the second Shelf and the Top Shelf as per figure 3.

Note the orientation of the holes on each of the **Side Frames** as well as the hole for the **Bowl** on the Top Shelf.

Slide a Washer over an M6x25 Bolt and thread the bolt into one of the four holes. Repeat for the other three holes.

Figure 3.

Step 4.

Slide a Washer over an M6x25 Bolt and thread the bolt into one of the four holes as per figure 4. Repeat for the other three holes.