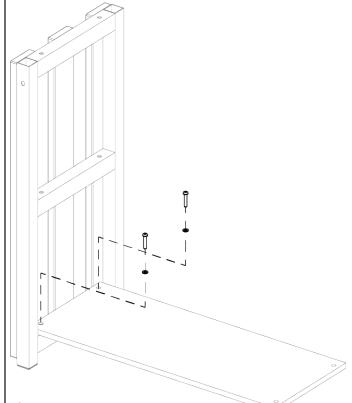

# **DELUXE BBQ INSTRUCTION SHEET**

Step 1.

Beginning on a work bench or flat work area, position the **Left Side Frame** upright and a **Shelf** on the bottom crossmember of the **Side**, aligning the holes.

Slide a **Washer** over an **M6x25 Bolt** and thread the bolt into one of the two holes. Repeat for the other hole.

Note: Until the end of the entire assembly, tighten all bolts BY HAND ONLY. This will ensure all bolts are easily inserted throughout the assembly.