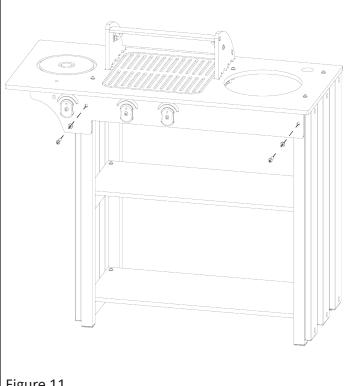

Figure 10.

Step 11.

Position the **Front Panel** as per **figure 11**. such that the holes align with the holes of the two **Sides**.

Slide a Washer over an M6x25 Bolt and thread it through one of the holes of the **Front Panel** and into the **Side**. Repeat for the other hole.

Figure 11.