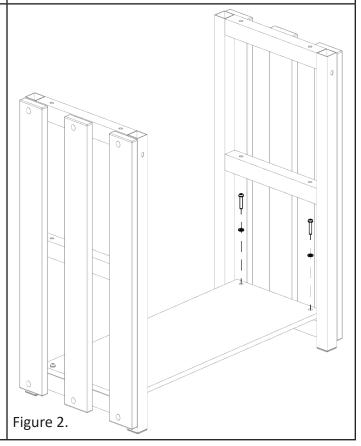

Figure 1.

Step 2.

Position the **Right Side Frame** upright and into position as per **figure 2**.

Slide a **Washer** over an **M6x25 Bolt** and thread the bolt into one of the two holes. Repeat for the other hole.