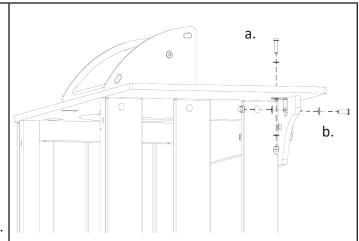

#### Step 6.

Position an Angle Bracket as per figure 6.

- a. Slide a **Washer** over an **M6x16 Bolt**. Push it through the **Hood Body** and **Angle Bracket**. Over the end of the **Bolt**, slide a **Spring Washer** then **Nut**.
- b. Slide a **Washer** over an **M6x20 Bolt**. Push it through the **Hood Side** and **Angle Bracket**. Over the end of the **Bolt**, slide a **Spring Washer** then **Nut**.

Push the **Angle Bracket** into the corner as you tighten the **Nuts** and **Bolts** by hand only.

Figure 6.