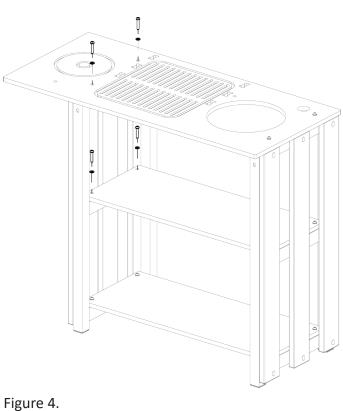

# **DELUXE BBQ INSTRUCTION SHEET**

Step 3.

Place the second Shelf and the Top Shelf as per figure 3.

Note the orientation of the holes on each of the **Side Frames** as well as the hole for the **Bowl** on the Top Shelf.

Slide a Washer over an M6x25 Bolt and thread the bolt into one of the four holes. Repeat for the other three holes.

Figure 3.

Step 4.

Slide a Washer over an M6x25 Bolt and thread the bolt into one of the four holes as per figure 4. Repeat for the other three holes.