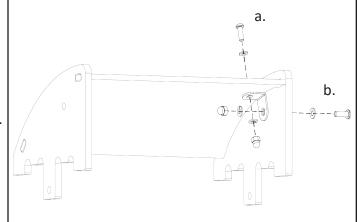

#### Step 6.

Position an Angle Bracket as per figure 6.

- a. Slide a **Washer** over an **M6x16 Bolt**. Push it through the **Hood Body** and **Angle Bracket**. Over the end of the **Bolt**, slide a **Spring Washer** then **Nut**.
- b. Slide a **Washer** over an **M6x20 Bolt**. Push it through the **Hood Side** and **Angle Bracket**. Over the end of the **Bolt**, slide a **Spring Washer** then **Nut**.

Push the **Angle Bracket** into the corner as you tighten the **Nuts** and **Bolts** by hand only.

Figure 6.