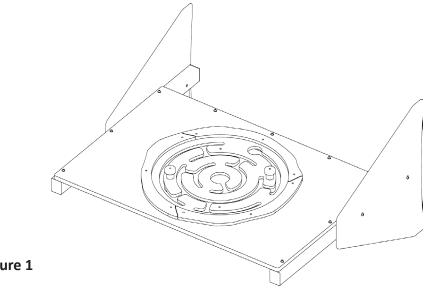

## Step 1:

First ensure that you have assembled the Game Board Stand.

On a flat and level work area, begin by placing the Game Board Stand laying down as shown in **figure 1** with the Maze Board on top.

Figure 1