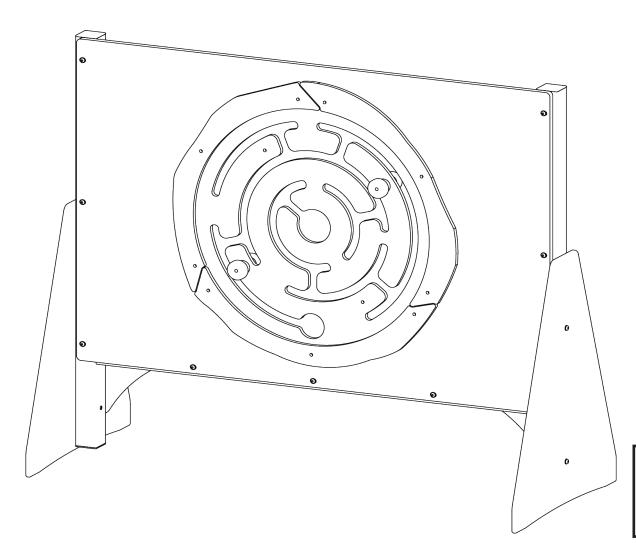

### Included in this kit:

| Part Drawing | Part Description   | Qty Included |
|--------------|--------------------|--------------|
|              | Maze Board         | 1            |
|              | M6 x 35 Bolt       | 12           |
|              | M6 Mudguard Washer | 12           |