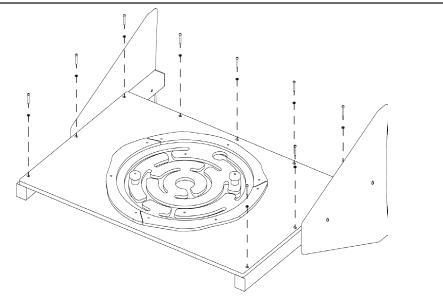

### Step 2:

Slide a Washer over the end of each of 9 Bolts.

By hand, thread the Bolt and Washer assembly through the plastic and into the Game Board Stand

Stand the assembly upright on a flat surface and systematically tighten all bolts using an Allen Key.

Figure 2

Aussie Play Manufacturers and Suppliers of Early Childhood Play Equipment

T: (02) 4648 3366 W: www.aussieplay.com.au E: sales@aussieplay.com.au ABN: 56 612 102 545