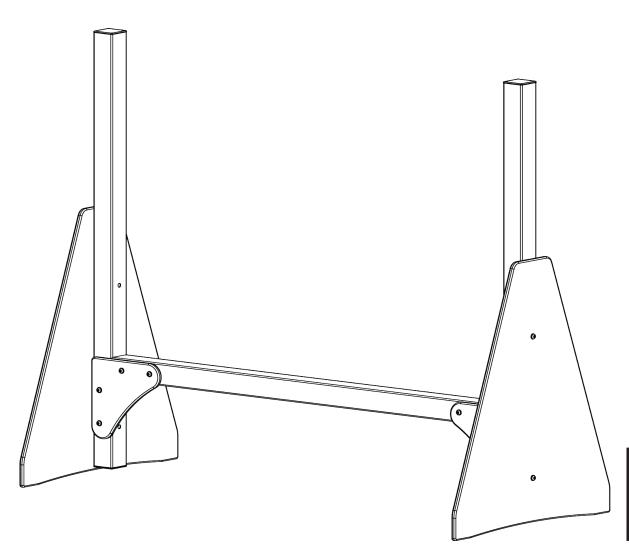

## Step 4:

Repeat **Step 3** for the other foot.

Stand the whole assembly up on its feet and follow instructions to attach your preferred Game Board.

Once done, tighten all Bolts using an Allen Key.

Note that it is important to leave all bolts untightened during the assembly in order to allow bolts to easily thread into position and only tighten once the assembly is complete.