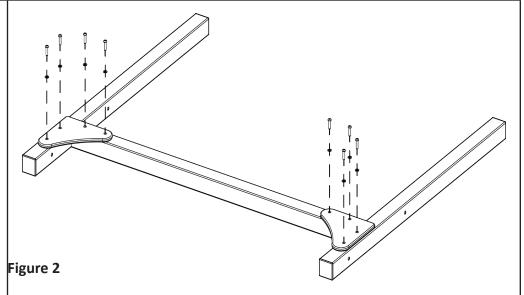

### Step 2:

Slide a Washer over the end of each of 8 Bolts.

By hand, thread the Bolt and Washer assembly through the plastic and into the aluminium Sides and Brace.

Tighten only by hand, do not yet use hand tools.