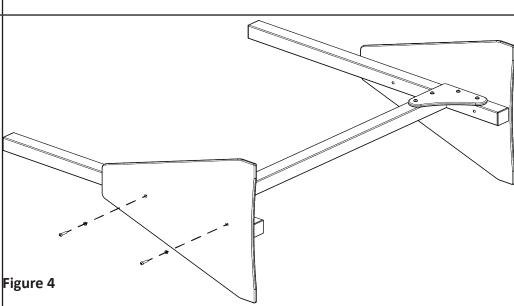

## Step 1:

On a flat and level work area, begin by placing the two Sides and the Brace as shown in **figure 1**. Note the orientation of holes.

Position the plastic Gusset as per **figure 1** so that the holes align with the holes of the Sides and Brace.

### Step 2:

Slide a Washer over the end of each of 8 Bolts.

By hand, thread the Bolt and Washer assembly through the plastic and into the aluminium Sides and Brace.

Tighten only by hand, do not yet use hand tools.