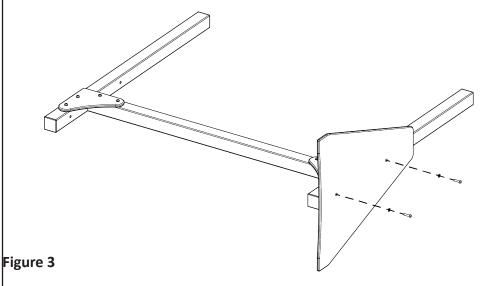

# Step 3:

Slide a Washer over the end of each of 2 Bolts.

Thread a Bolt and Washer assembly through the plastic Foot and into the aluminium Side. This is easiest if you slide the assembly to the edge of a work bench with Side aligned with the edge of the workbench.

Thread the other Bolt and Washer assembly through the remaining hole.