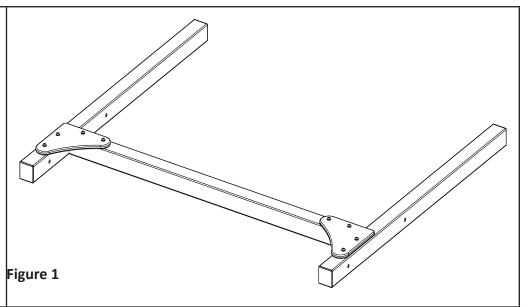

## Step 1:

On a flat and level work area, begin by placing the two Sides and the Brace as shown in **figure 1**. Note the orientation of holes.

Position the plastic Gusset as per **figure 1** so that the holes align with the holes of the Sides and Brace.