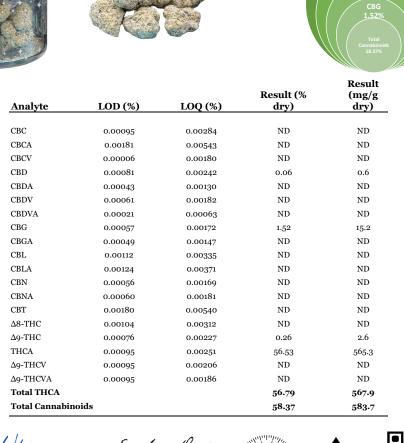

## **THCA Diamond Infused Indoor Exotics**

Sample ID: GLR-20240219 Batch: 021924GEL Type: Finished Product -Inhalable Flavor Profile: Cereal Milk Testing Sample: Plant - Flower Unit Mass (g): 3.5 grams

Received: 02/09/2024 Completed: 02/19/2024 Client

**Testing Summary Results:** 

Space Rocks 600 S. Spring Street, Suite 310A Los Angeles, CA 90014 USA

**Product Testing Photo:** 

David Young Client Manager Date: 02/22/2024