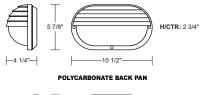

## NAUTICAL

- WALL MOUNT
- STANDARD BULKHEAD DESIGN

H/CTR: 3"

- PHOTOCELL ON SELECT MODELS
- LED OPTIONS AVAILABLE

<u>4 1/2"</u>

ALUMINUM BACK PAN

ALUMINUM BACK PAN

ITEM#