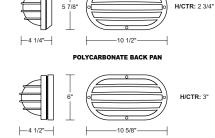

POLYCARBONATE POLYCARBONATE BACK PAN - MEDIUM BASE SOCKET

S77WF-WH

ADA NOTE: Only S79WF with Polycarbonate Back Pan is ADA compliant.

**★** Lamp Included

Energy Star Qualified Product

SPEC SHEETS AND IES FILES AVAILABLE ONLINE. Specifications subject to change without notice. LED option inform