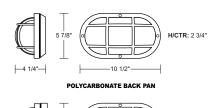

## NAUTICAL

- WALL MOUNT
- STANDARD BULKHEAD DESIGN

H/CTR: 3"

- PHOTOCELL ON SELECT MODELS
- LED OPTIONS AVAILABLE

<u>4 1/2"</u>

ALUMINUM BACK PAN

ALUMINUM BACK PAN

ITEM#