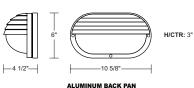

## NAUTICAL

- WALL MOUNT
- STANDARD BULKHEAD DESIGN

H/CTR: 3"

- PHOTOCELL ON SELECT MODELS
- LED OPTIONS AVAILABLE

<u>4 1/2"</u>

ALUMINUM BACK PAN

ALUMINUM BACK PAN

ITEM#