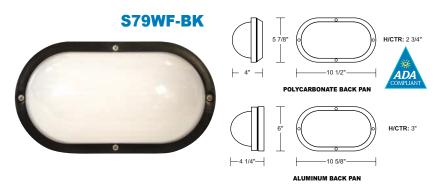

**S76WF** 

LIGHT SOURCE

COLOR

**OPTION** 

**GUIDE: S76WF-WH-PC DIFFUSER** 

| 0.0                                                   | Frosted Ribbed |                                          |                     |                                   |              |
|-------------------------------------------------------|----------------|------------------------------------------|---------------------|-----------------------------------|--------------|
| \$771WF<br>\$77WF<br>\$79WF                           |                | INCANDESCENT (1) 60W MAX Medium Base     |                     | <b>BK</b> -Black <b>WH</b> -White |              |
|                                                       |                | LED LIGHT SOURCE                         |                     |                                   |              |
|                                                       |                | E26 MEDIUM BASE LED<br>LE26-A19 800lm ☆  | C-4K<br>W-3K        |                                   |              |
|                                                       |                | ALUMINUM BACK PAN - DEDICATED LED        |                     |                                   |              |
| Title 24<br>& GU24<br>Available<br>(call for details) |                | LED LIGHT SOURCE                         |                     | <b>BK</b> -Black                  | PC-Photocell |
|                                                       |                | 120V LIGHTWAVE LED LR12-13W 1000lm       | CCT<br>C-4K<br>W-3K | <b>WH</b> -White                  |              |
|                                                       |                | 120-277V MULTI-VOLT LED<br>L11-11W 912Im | CCT<br>4K           |                                   |              |

POLYCARBONATE POLYCARBONATE BACK PAN - MEDIUM BASE SOCKET

S77WF-WH

ADA NOTE: Only S79WF with Polycarbonate Back Pan is ADA compliant.

**★** Lamp Included

Energy Star Qualified Product

SPEC SHEETS AND IES FILES AVAILABLE ONLINE. Specifications subject to change without notice. LED option inform