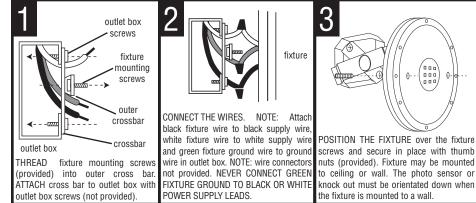

### SWIVEL CROSS BAR MOUNT MODELS

**CENTER MOUNT CROSS BAR MODELS** wire connectors fixture 3 (not provided) cross bar mounting knob nipple outlet box outlet box screws (not provided) CONNECT THE WIRES. NOTE: Attach the nipple ATTACH CROSS BAR to outlet box black fixture wire to black supply wire, with outlet box screws (not provided) the white fixture wire to white supply fixture base THREAD NIPPLE into cross bar wire and bare or green fixture wire to POSITION THE FIXTURE BASE over the Adjust nipple to proper height for ground supply wire. Do not mix them nipple and secure into place with the mounting fixture. up. Use wire connectors (not provided). fixture mountina knob.

#### SWIVEL CROSS BAR MOUNT MODELS

(provided) into outer cross bar. POWER SUPPLY LEADS. outlet box screws (not provided)

not provided. NEVER CONNECT GREEN to ceiling or wall. The photo sensor or ATTACH cross bar to outlet box with FIXTURE GROUND TO BLACK OR WHITE knock out must be orientated down when

the fixture is mounted to a wall