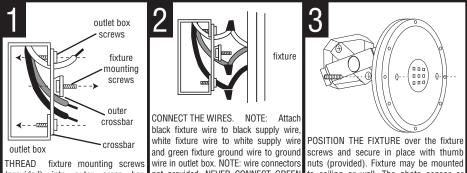

#### SWIVEL CROSS BAR MOUNT MODELS

(provided) into outer cross bar. POWER SUPPLY LEADS. outlet box screws (not provided)

not provided. NEVER CONNECT GREEN to ceiling or wall. The photo sensor or ATTACH cross bar to outlet box with FIXTURE GROUND TO BLACK OR WHITE knock out must be orientated down when

the fixture is mounted to a wall

#### **CENTER MOUNT CROSS BAR MODELS**

IS772WFLEOSES

protective cover from light engine.