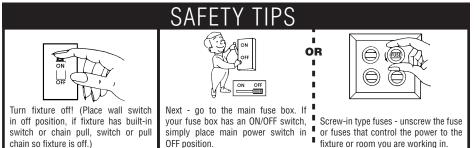

## INSTALLATION INSTRUCTIONS

READ IMPORTANT SAFETY TIPS BEFORE PROCEEDING WITH INSTALLATION

## **STEPS 1-3 DIFFER DEPENDING ON MOUNTING TYPE - READ CAREFULLY**