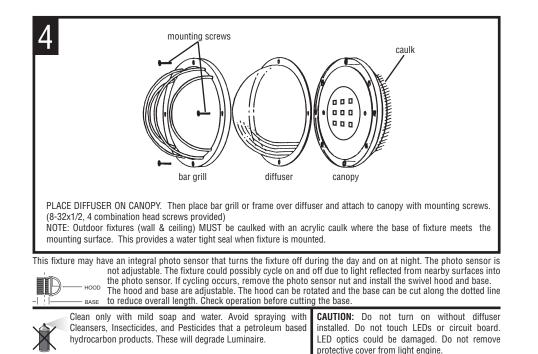

#### **CENTER MOUNT CROSS BAR MODELS**

IS772WFLEOSES

protective cover from light engine.