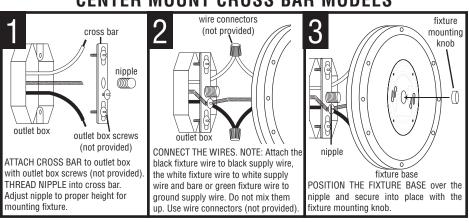

### SWIVEL CROSS BAR MOUNT MODELS

**CENTER MOUNT CROSS BAR MODELS** wire connectors fixture 3 (not provided) cross bar mounting knob nipple outlet box outlet box screws (not provided) CONNECT THE WIRES. NOTE: Attach the nipple ATTACH CROSS BAR to outlet box black fixture wire to black supply wire, with outlet box screws (not provided) the white fixture wire to white supply fixture base THREAD NIPPLE into cross bar wire and bare or green fixture wire to POSITION THE FIXTURE BASE over the Adjust nipple to proper height for ground supply wire. Do not mix them nipple and secure into place with the mounting fixture. up. Use wire connectors (not provided). fixture mountina knob.