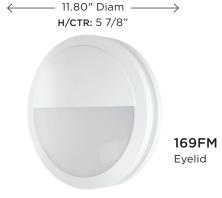

## **GUIDE: 166FMF-LR15C-BK**

| ITEM#          | DIFFUSER                   | LED LIGHT SOURCE                                                                                                                                                                | сст          | COLOR                                | OPTIONS                                                                                                                     |
|----------------|----------------------------|---------------------------------------------------------------------------------------------------------------------------------------------------------------------------------|--------------|--------------------------------------|-----------------------------------------------------------------------------------------------------------------------------|
| 166FM<br>169FM | POLYCARBONATE<br>F-Frosted | 120V LIGHTWAVE LED  LR15-15W 1400Im 80CRI ★ LR22-23W 1900Im 80CRI ★ LR32-32W 2700Im 80CRI LT15-16W 1400Im 90CRI LT22-24W 2020Im 90CRI LT32-32W 2700Im 90CRI 120-277V MULTI-VOLT | C-4K<br>W-3K | <b>BK</b> -Black<br><b>WH</b> -White | EB-Emergency Backup O-Occupancy Sensor (options cannot be combined) options are not available with LR32 & LT32 light source |
|                |                            | <b>L22</b> -22W 1824lm                                                                                                                                                          | 4K           |                                      |                                                                                                                             |