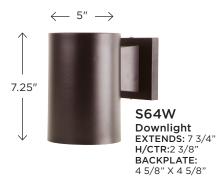

## **GUIDE: S65W-LR12W-BK**

| ITEM#         | LED LIGHT SOURCE                | сст          | COLOR                              |
|---------------|---------------------------------|--------------|------------------------------------|
| S64W<br>S64FM | 120V LIGHTWAVE LED              | <b>C</b> -4K | <b>BK</b> -Black <b>BZ</b> -Bronze |
|               | <b>LR12</b> -13W 1000lm 80CRI   |              |                                    |
| S65W          | <b>LR12</b> -2x13W 2000lm 80CRI |              |                                    |