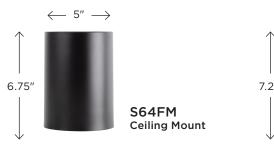

## **GUIDE: S65W-LR12W-BK**

| ITEM#         | LED LIGHT SOURCE                | сст          | COLOR                              |
|---------------|---------------------------------|--------------|------------------------------------|
| S64W<br>S64FM | 120V LIGHTWAVE LED              | <b>C</b> -4K | <b>BK</b> -Black <b>BZ</b> -Bronze |
|               | <b>LR12</b> -13W 1000lm 80CRI   |              |                                    |
| S65W          | <b>LR12</b> -2x13W 2000lm 80CRI |              |                                    |