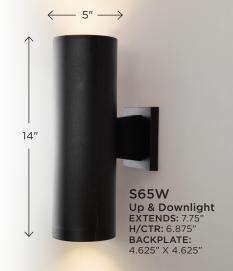

## **GUIDE: S65W-LR12W-BK**

| ITEM#         | LED LIGHT SOURCE                | сст          | COLOR                              |
|---------------|---------------------------------|--------------|------------------------------------|
| S64W<br>S64FM | 120V LIGHTWAVE LED              | <b>C</b> -4K | <b>BK</b> -Black <b>BZ</b> -Bronze |
|               | <b>LR12</b> -13W 1000lm 80CRI   |              |                                    |
| S65W          | <b>LR12</b> -2x13W 2000lm 80CRI |              |                                    |