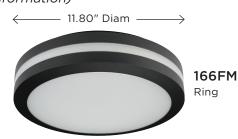

## **GUIDE: 166FMF-LR15C-BK**

| ITEM#          | DIFFUSER                   | LED LIGHT SOURCE                                                                                                                                                                | сст          | COLOR                                | OPTIONS                                                                                                                     |
|----------------|----------------------------|---------------------------------------------------------------------------------------------------------------------------------------------------------------------------------|--------------|--------------------------------------|-----------------------------------------------------------------------------------------------------------------------------|
| 166FM<br>169FM | POLYCARBONATE<br>F-Frosted | 120V LIGHTWAVE LED  LR15-15W 1400Im 80CRI ★ LR22-23W 1900Im 80CRI ★ LR32-32W 2700Im 80CRI LT15-16W 1400Im 90CRI LT22-24W 2020Im 90CRI LT32-32W 2700Im 90CRI 120-277V MULTI-VOLT | C-4K<br>W-3K | <b>BK</b> -Black<br><b>WH</b> -White | EB-Emergency Backup O-Occupancy Sensor (options cannot be combined) options are not available with LR32 & LT32 light source |
|                |                            | <b>L22</b> -22W 1824lm                                                                                                                                                          | 4K           |                                      |                                                                                                                             |