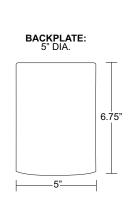

## **SPECIFICATIONS**

- Black or Bronze
- Aluminum Housing
- Mounting Hardware Included
- Dark Sky Friendly
- Ceiling Mount Only
- Minimum Starting Temp -20°F
- UL Listed for Wet Locations