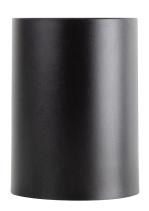

# **OUTDOOR CEILING FIXTURE S64FM**

# **COMMERCIAL LIGHTING**

Wave Lighting's S64FM is ideal for coastal areas. Easily relamped via open bottom. Wave Lighting's S64FM is designed for wall applications and mounting hardware is included.

## **SPECIFICATIONS**

- Black or Bronze
- Aluminum Housing
- Mounting Hardware Included
- Dark Sky Friendly
- Ceiling Mount Only
- Minimum Starting Temp -20°F
- UL Listed for Wet Locations