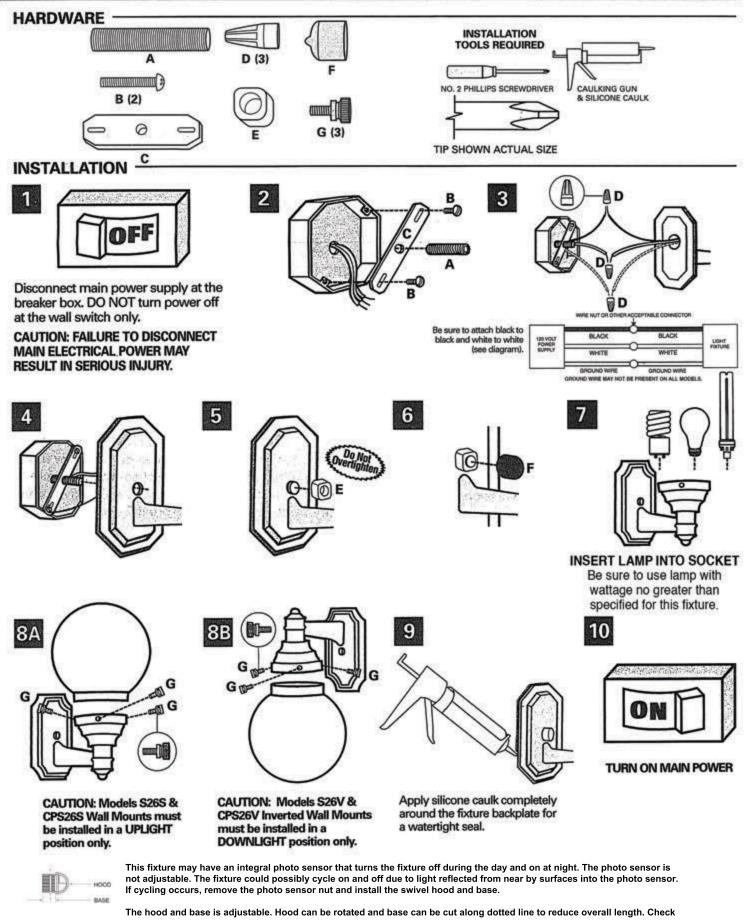

## **BEFORE INSTALLATION**

- Please check to see that your fixture was not damaged during shipment, and that you received all the hardware needed for installation. While we strive for perfection, accidents do happen. If you have a problem or are missing any parts, please call us at 1-800-321-2132 immediately.
- 2. CAUTION: Disconnect main power at the breaker box before beginning installation. Do not turn power off at the wall switch only. Failure to properly disconnect the main power supply may result in serious injury.
- 3. CAUTION: Install the appropriate size lamp in your Stone fixture. Do not exceed the manufacturer's maximum wattage restrictions
- SPECIAL NOTE: For easier installation, it is recommended that two (2) people be used when making the electrical connections and mounting the fixture.