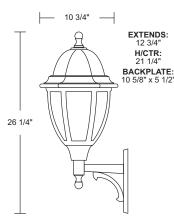

### GUIDE: S11VC-LR12W-WH-PC

| ITEM#                                                                     | LENS                             | LIGHT SOURCE                     |              | COLOR                                       | OPTION                            |
|---------------------------------------------------------------------------|----------------------------------|----------------------------------|--------------|---------------------------------------------|-----------------------------------|
| S11V                                                                      | ACRYLIC C-Clear F-Frosted L-Opal | INCANDESCENT (1) 100W MAX Medium | Base         | <b>BK</b> -Blackstone <b>WH</b> -Whitestone | PC-Photocell<br>(GU24 & LED only) |
|                                                                           |                                  | LED LIGHT SOURCE                 |              | <b>SN</b> -Sandstone                        |                                   |
|                                                                           |                                  | 120V LIGHTWAVE LED               | ССТ          | <b>GY</b> -Graystone                        |                                   |
|                                                                           | I                                | <b>LR12</b> -13W 1000lm          | <b>C</b> -4K | <b>BZ</b> -Bronzestone                      |                                   |
| EXTENDS:<br>12 3/4"<br>H/CTR:<br>5 1/4"<br>BACKPLATE:<br>10 5/8" × 5 1/2" |                                  | <b>LR15</b> -15W 1400lm          | <b>W</b> -3K |                                             |                                   |
|                                                                           |                                  | E26 MEIUM BASE LED               |              |                                             |                                   |
|                                                                           |                                  | <b>LE26</b> -A19 800lm 🏚 🔤       |              |                                             |                                   |
|                                                                           |                                  | Title 24 & GU24 Ava              | ilable       | '<br>!                                      |                                   |