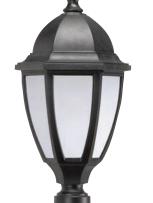

### S11TF-BK

| GUIDE: S11TC-LR12W-BK |                                           |                                                                                         |                           |                                                                  |  |  |  |  |
|-----------------------|-------------------------------------------|-----------------------------------------------------------------------------------------|---------------------------|------------------------------------------------------------------|--|--|--|--|
| ITEM#                 | LENS                                      | LIGHT SOURCE                                                                            |                           | COLOR                                                            |  |  |  |  |
| \$11T                 | ACRYLIC<br>C-Clear<br>F-Frosted<br>L-Opal | INCANDESCENT (1) 100W MAX Medium Base                                                   |                           | <b>BK</b> -Blackstone <b>WH</b> -Whitestone <b>SN</b> -Sandstone |  |  |  |  |
|                       |                                           | LED LIGHT SOURCE                                                                        |                           |                                                                  |  |  |  |  |
|                       |                                           | 120V LIGHTWAVE LED LR12-13W 1000lm LR15-15W 1400lm E26 MEDIUM BASE LED LE26-A19 800lm ★ | <b>C-4</b> K <b>W</b> -3K | <b>GY</b> -Graystone <b>BZ</b> -Bronzestone                      |  |  |  |  |
|                       | •                                         | Title 24 & GU24 Ave                                                                     | ilahla                    | '                                                                |  |  |  |  |