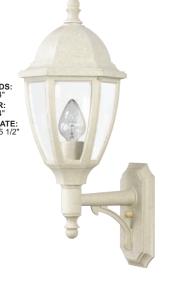

### GUIDE: S11VC-LR12W-WH-PC

| ITEM#                                                                     | LENS                             | LIGHT SOURCE                     |              | COLOR                                       | OPTION                            |
|---------------------------------------------------------------------------|----------------------------------|----------------------------------|--------------|---------------------------------------------|-----------------------------------|
| S11V                                                                      | ACRYLIC C-Clear F-Frosted L-Opal | INCANDESCENT (1) 100W MAX Medium | Base         | <b>BK</b> -Blackstone <b>WH</b> -Whitestone | PC-Photocell<br>(GU24 & LED only) |
|                                                                           |                                  | LED LIGHT SOURCE                 |              | <b>SN</b> -Sandstone                        |                                   |
|                                                                           |                                  | 120V LIGHTWAVE LED               | ССТ          | <b>GY</b> -Graystone                        |                                   |
|                                                                           | I                                | <b>LR12</b> -13W 1000lm          | <b>C</b> -4K | <b>BZ</b> -Bronzestone                      |                                   |
| EXTENDS:<br>12 3/4"<br>H/CTR:<br>5 1/4"<br>BACKPLATE:<br>10 5/8" × 5 1/2" |                                  | <b>LR15</b> -15W 1400lm          | <b>W</b> -3K |                                             |                                   |
|                                                                           |                                  | E26 MEIUM BASE LED               |              |                                             |                                   |
|                                                                           |                                  | <b>LE26</b> -A19 800lm 🏚 🔤       |              |                                             |                                   |
|                                                                           |                                  | Title 24 & GU24 Ava              | ilable       | '<br>!                                      |                                   |