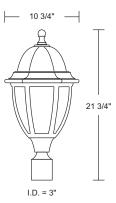

Title 24 & GU24 Available

(call for details)

Posts accommodate Photo Control 320 or 688. See page 69. Posts sold separately.