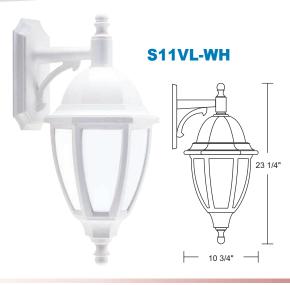

### GUIDE: S11VC-LR12W-WH-PC

| ITEM#                                                                     | LENS                             | LIGHT SOURCE                     |              | COLOR                                       | OPTION                            |
|---------------------------------------------------------------------------|----------------------------------|----------------------------------|--------------|---------------------------------------------|-----------------------------------|
| S11V                                                                      | ACRYLIC C-Clear F-Frosted L-Opal | INCANDESCENT (1) 100W MAX Medium | Base         | <b>BK</b> -Blackstone <b>WH</b> -Whitestone | PC-Photocell<br>(GU24 & LED only) |
|                                                                           |                                  | LED LIGHT SOURCE                 |              | <b>SN</b> -Sandstone                        |                                   |
|                                                                           |                                  | 120V LIGHTWAVE LED               | ССТ          | <b>GY</b> -Graystone                        |                                   |
|                                                                           | I                                | <b>LR12</b> -13W 1000lm          | <b>C</b> -4K | <b>BZ</b> -Bronzestone                      |                                   |
| EXTENDS:<br>12 3/4"<br>H/CTR:<br>5 1/4"<br>BACKPLATE:<br>10 5/8" × 5 1/2" |                                  | <b>LR15</b> -15W 1400lm          | <b>W</b> -3K |                                             |                                   |
|                                                                           |                                  | E26 MEIUM BASE LED               |              |                                             |                                   |
|                                                                           |                                  | <b>LE26</b> -A19 800lm 🏚 🔤       |              |                                             |                                   |
|                                                                           |                                  | Title 24 & GU24 Ava              | ilable       | '<br>!                                      |                                   |