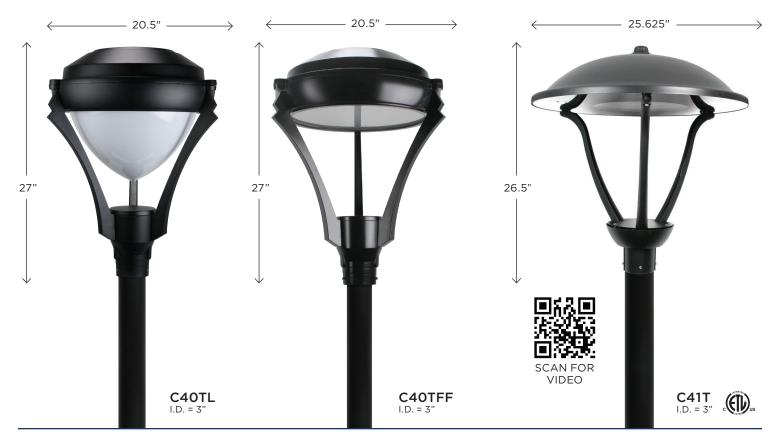

## **GUIDE CODE: C40TL-L40C-BK**

| ITEM# | LENS                                        | LED LIGHT SOURCE                                                           | сст                    | COLOR                                 | OPTIONS                           |
|-------|---------------------------------------------|----------------------------------------------------------------------------|------------------------|---------------------------------------|-----------------------------------|
| C40T  | ACRYLIC L-Opal Drop Lens FF-Frost Flat Lens | 120-277V DEDICATED LED                                                     |                        | <b>BK</b> -Black                      | <b>T3</b> -Type 3                 |
|       |                                             | <b>L40</b> -30W 4000lm<br><b>L60</b> -40W 6000lm<br><b>L80</b> -60W 9000lm | C-4K<br>W-3K<br>B-5K   | <b>BZ</b> -Bronze<br><b>WH</b> -White | Distribution<br>(Type 5 Standard) |
| C41T  | GLASS<br><b>C</b> -Clear Lens               | <b>L40</b> -40W 3500lm<br><b>L80</b> -85W 6100lm                           | C-4K<br>W-3K*<br>B-5K* |                                       |                                   |