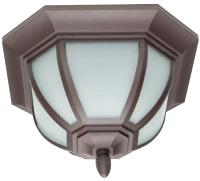

## **CAVALIER**

**LENS** 

GLASS

**F**-Frosted

**BZ**-Bronze

Title 24 Available (call for details)

ITEM#

561FM

(2) 40W MAX Medium Base

LED LIGHT SOURCE

E26 MEDIUM BASE LED

2LE26-(2) A19 800lm

LIGHT SOURCE

INCANDESCENT

CCT

**W**-3K