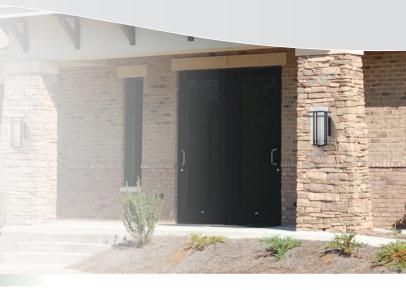

## Specification Grade!

- Die-Cast Aluminum
- Extreme Durability
- Powdercoated Finish

Wave Lighting's Enduracast fixtures are constructed of sturdy, high-quality die cast aluminum. Each fixture is powder coated for maximized protection. Perfect to withstand years of condensation and pollution caused by moisture, chemicals, ultra-violet light and harsh weather conditions.



## VILLA



## **CAVALIER**

**LENS** 

GLASS

**F**-Frosted











**BZ**-Bronze





Title 24 Available (call for details)

ITEM#

561FM

(2) 40W MAX Medium Base

LED LIGHT SOURCE

E26 MEDIUM BASE LED

2LE26-(2) A19 800lm

LIGHT SOURCE

INCANDESCENT

CCT

**W**-3K

★ Lamp Included

Energy Star Qu

Energy Star Qualified Product

PEC SHEETS AVAILABLE ONLINE. Specifications subject to change without notice. LED option information on page 6.

WAVE LIGHTING • PHONE 877.870.WAVE (9283)