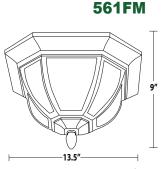

## **CAVALIER**

**LENS** 

GLASS

**F**-Frosted

**BZ**-Bronze

Title 24 Available (call for details)

ITEM#

561FM

(2) 40W MAX Medium Base

LED LIGHT SOURCE

E26 MEDIUM BASE LED

2LE26-(2) A19 800lm

LIGHT SOURCE

INCANDESCENT

CCT

**W**-3K