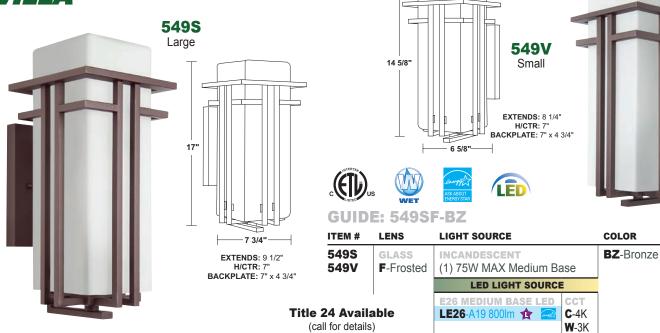

## VILLA

## **CAVALIER**

**LENS** 

GLASS

**F**-Frosted

**BZ**-Bronze

Title 24 Available (call for details)

ITEM#

561FM

(2) 40W MAX Medium Base

LED LIGHT SOURCE

E26 MEDIUM BASE LED

2LE26-(2) A19 800lm

LIGHT SOURCE

INCANDESCENT

CCT

**W**-3K