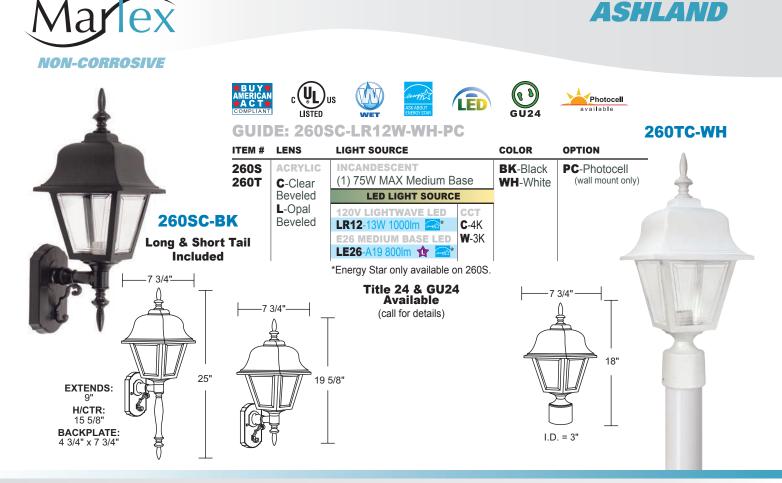

## BRENTWOOD

32

|          | AMERICAN<br>AMERICAN<br>COMPLIANT                                                                                              |                    |                                    | Ê                                                                               | (8)<br>GU24                                             | Photocell<br>available            | 230SC-BK                                                              |  |
|----------|--------------------------------------------------------------------------------------------------------------------------------|--------------------|------------------------------------|---------------------------------------------------------------------------------|---------------------------------------------------------|-----------------------------------|-----------------------------------------------------------------------|--|
|          | ITEM #                                                                                                                         | LENS               | LIGHT SOURCE                       |                                                                                 | COLOR                                                   | OPTION                            |                                                                       |  |
| 230TC-WH | 230S<br>230T                                                                                                                   | ACRYLIC<br>C-Clear | INCANDESCENT<br>(1) 60W MAX Medium | n Base                                                                          | <b>BK</b> -Black<br><b>WH</b> -White                    | PC-Photocell<br>(wall mount only) |                                                                       |  |
|          |                                                                                                                                | 9"                 | -                                  | E CCT<br>C-4K<br>W-3K<br>le on 230S.<br>Ie<br>E<br>Ex<br>H<br>1<br>BAC<br>4 3/4 | TENDS:<br>9"<br>/CTR:<br>2 1/4"<br>KPLATE:<br>"x 4 3/4" |                                   | A Short Tail<br>A Short Tail<br>A See page 69. Posts sold separately. |  |
|          | SPEC SHEETS AND IES FILES AVAILABLE ONLINE. Specifications subject to change without notice. LED option information on page 6. |                    |                                    |                                                                                 |                                                         |                                   |                                                                       |  |
|          |                                                                                                                                |                    |                                    |                                                                                 |                                                         | • PHONE 8                         | 77.870.WAVE (9283)                                                    |  |