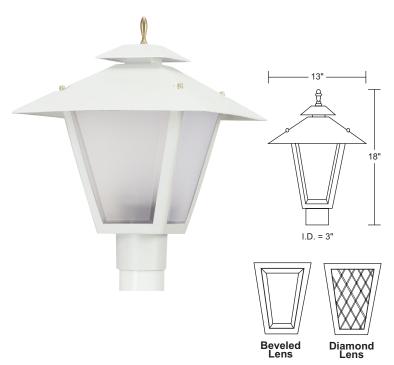

# LOW VOLTAGE LED POST FIXTURE 115/116

Wave Lighting's Low Voltage Series adds a welcoming look to any outdoor space. These post fixtures fit on a 3" diameter pole (sold separately), mounting hardware is included.

## **SPECIFICATIONS**

- · Black or White
- · Mounting Hardware Included
- Clear, Amber or Frosted Acrylic Diffuser
- Post Mount Only
- Minimum Starting Temp -20°F

### GUIDE: 115F-LV8W CALL FOR PHOTOMETRIC INFORMATION

| ITEM #                 | LENS                                                                                    | LIGHT SOURCE                                              |                      |
|------------------------|-----------------------------------------------------------------------------------------|-----------------------------------------------------------|----------------------|
| 115-White<br>116-Black | ACRYLIC Clear Beveled A-Amber Beveled Diamond C-Clear Beveled Diamond F-Frosted Beveled | PAR 36 LED 8-14VAC<br>LV8-8W 500lm &<br>LV3-3W 17-120lm & | CCT<br>W-3K<br>R-RGB |