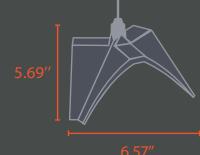

Configurations: 4ft, 6ft and 8ft Individual Units

or Continuous Row Lengths Available in 2ft

Increments

Fixed CCT: 27K, 30K, 35K, 40K

CRI: +84 an +92

Spoke Center Hub Option Available with 2ft,

3ft, 4ft, 6ft, and 8ft Arms

## TORR.5 FORM & FUNCTION

Lighting at its finest. The TORR.5 is a sleek and modern luminaire that utilizes the same integrated anidolic light-guide-technology, into opposing wedge profiles, as the AX.5. The TORR.5 reduces glare while creating a luminaire that appears smaller than its dimensions; all without the harshness that is typically associated with smaller apertures. Available in Pendant Direct, Pendant Indirect, and Spoke Center Hub.