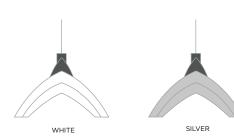

#### WHITE

Shown with White Housing, White End Cap and Silver Cleat

#### SILVER

Shown with Silver Housing, Silver End Cap and Silver Cleat

## TORR.5 FINISH OPTIONS

The TORR.5 enhances the aesthetic of any space through flexible color combinations. Choose a white, black or silver housing with 1 of 4 standard end cap colors. Custom colors are also available upon request.

STANDARD FINISHES

Consult Factory for custom RAL finishes.