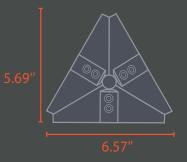

Configurations: 4ft, 6ft and 8ft Individual Units

or Continuous Row Lengths Available in 2ft

Increments

Fixed CCT: 27K, 30K, 35K, 40K

CRI: +84 an +92

Spoke Center Hub Option Available with 2ft,

3ft, 4ft, 6ft, and 8ft Arms

## TORR.5 FORM & FUNCTION

Lighting at its finest. The TORR.5 is a sleek and modern luminaire that utilizes the same integrated anidolic light-guide-technology, into opposing wedge profiles, as the AX.5. The TORR.5 reduces glare while creating a luminaire that appears smaller than its dimensions; all without the harshness that is typically associated with smaller apertures. Available in Pendant Direct, Pendant Indirect, and Spoke Center Hub.