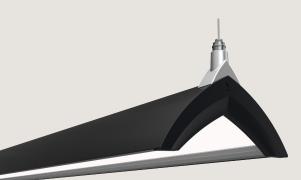

## TORR.5 FORM & FUNCTION

Lighting at its finest. The TORR.5 is a sleek and modern luminaire that utilizes the same integrated anidolic light-guide-technology, into opposing wedge profiles, as the AX.5. The TORR.5 reduces glare while creating a luminaire that appears smaller than its dimensions; all without the harshness that is typically associated with smaller apertures. Available in Pendant Direct, Pendant Indirect, and Spoke Center Hub.

#### **BLACK**

Shown with Black Housing, Black End Cap and Silver Cleat