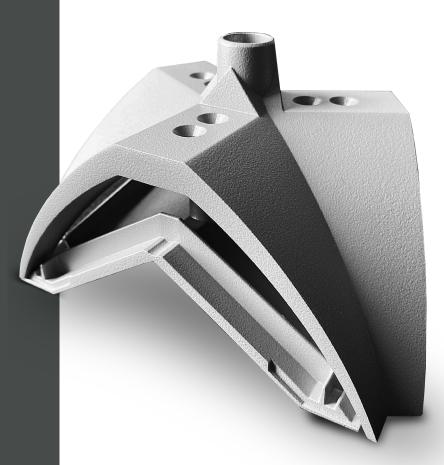

## TORR.5 FORM & FUNCTION

Lighting at its finest. The TORR.5 is a sleek and modern luminaire that utilizes the same integrated anidolic light-guide-technology, into opposing wedge profiles, as the AX.5. The TORR.5 reduces glare while creating a luminaire that appears smaller than its dimensions; all without the harshness that is typically associated with smaller apertures. Available in Pendant Direct, Pendant Indirect, and Spoke Center Hub.

### TORR.5 SPOKE CENTER HUB

Ultimate integration for the TORR.5, Pendant Direct and Pendant Direct/Indirect, the Spoke Center Hub. The Hub seamlessly connects three intelligently designed TORR.5 luminaire's to create one magnificently polished display. Once again, LUX Illuminaire has delivered a unique design that marries dramatic aesthetics with remarkable innovation.