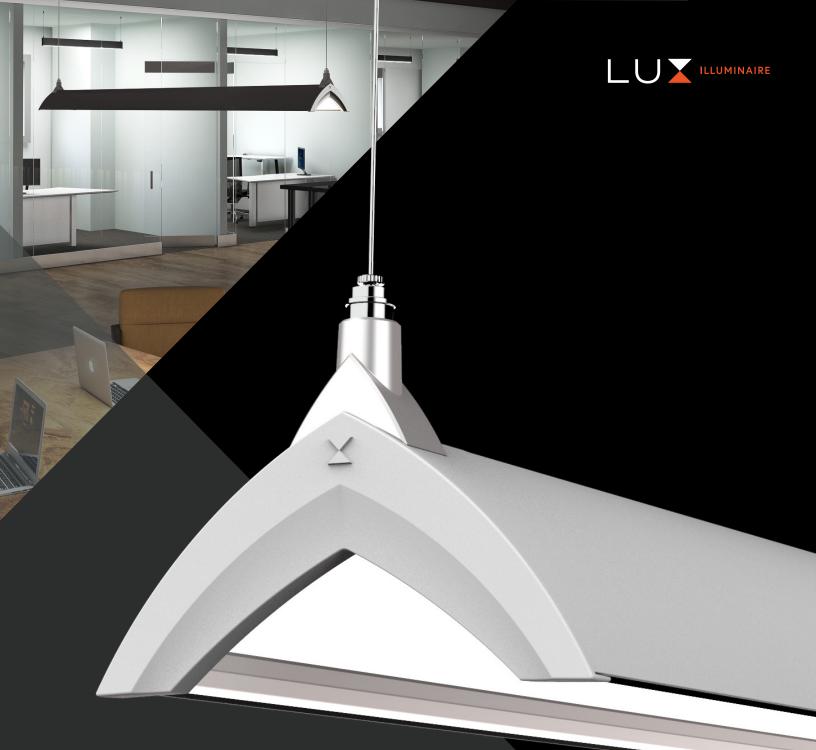

## TORR.5 FORM & FUNCTION

Lighting at its finest. The TORR.5 is a sleek and modern luminaire that utilizes the same integrated anidolic light-guide-technology, into opposing wedge profiles, as the AX.5. The TORR.5 reduces glare while creating a luminaire that appears smaller than its dimensions; all without the harshness that is typically associated with smaller apertures. Available in Pendant Direct, Pendant Indirect, and Spoke Center Hub.

## TORR.5 FINISH OPTIONS

The TORR.5 enhances the aesthetic of any space through flexible color combinations. Choose a white, black or silver housing with 1 of 4 standard end cap colors. Custom colors are also available upon request.