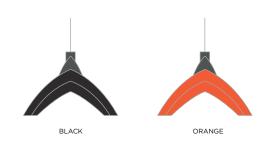

#### **BLACK**

Shown with Black Housing, Black End Cap and Silver Cleat

#### BLACK & ORANGE

Shown with Black Housing, Orange End Cap and Silver Cleat

## TORR.5 FINISH OPTIONS

The TORR.5 enhances the aesthetic of any space through flexible color combinations. Choose a white, black or silver housing with 1 of 4 standard end cap colors. Custom colors are also available upon request.

STANDARD FINISHES

Consult Factory for custom RAL finishes.