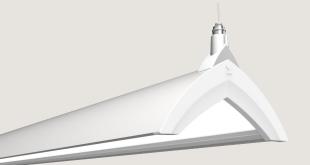

## TORR.5 FORM & FUNCTION

Lighting at its finest. The TORR.5 is a sleek and modern luminaire that utilizes the same integrated anidolic light-guide-technology, into opposing wedge profiles, as the AX.5. The TORR.5 reduces glare while creating a luminaire that appears smaller than its dimensions; all without the harshness that is typically associated with smaller apertures. Available in Pendant Direct, Pendant Indirect, and Spoke Center Hub.

#### WHITE

Shown with White Housing, White End Cap and Silver Cleat