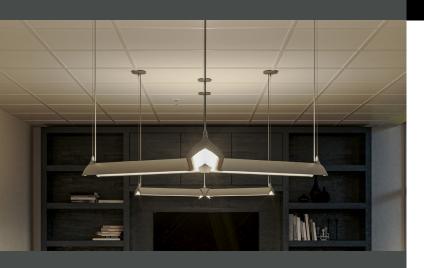

### TORR.5 SPOKE CENTER HUB

Ultimate integration for the TORR.5, Pendant Direct and Pendant Direct/Indirect, the Spoke Center Hub. The Hub seamlessly connects three intelligently designed TORR.5 luminaire's to create one magnificently polished display. Once again, LUX Illuminaire has delivered a unique design that marries dramatic aesthetics with remarkable innovation.

#### STANDARD HUB FINISHES