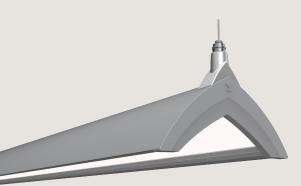

## TORR.5 FORM & FUNCTION

Lighting at its finest. The TORR.5 is a sleek and modern luminaire that utilizes the same integrated anidolic light-guide-technology, into opposing wedge profiles, as the AX.5. The TORR.5 reduces glare while creating a luminaire that appears smaller than its dimensions; all without the harshness that is typically associated with smaller apertures. Available in Pendant Direct, Pendant Indirect, and Spoke Center Hub.

#### SILVER

Shown with Silver Housing, Silver End Cap and Silver Cleat