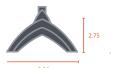

#### LUMINAIRE SPECIFICATIONS

Efficacy : up to 119 lm/W

UGR < 19

Distribution: Pendant Direct: 100,

Pendant Direct/Indirect: 70/30, 60/40, 50/50,

40/60, 30/70

Lumen Package: Pendant Direct 400-763 lm/ft

Pendant Direct/Indirect 763-1050 lm/ft

Configurations: 4ft, 6ft and 8ft Individual Units

or Continuous Row Lengths Available in 2ft

Increments

Fixed CCT: 27K, 30K, 35K, 40K

CRI: +84 an +92

Spoke Center Hub Option Available with 2ft,

3ft, 4ft, 6ft, and 8ft Arms