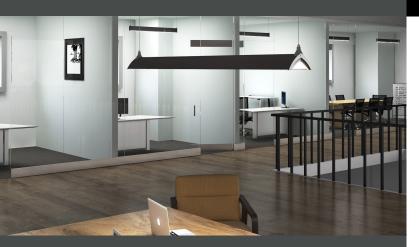

## TORR.5 FORM & FUNCTION

Lighting at its finest. The TORR.5 is a sleek and modern luminaire that utilizes the same integrated anidolic light-guide-technology, into opposing wedge profiles, as the AX.5. The TORR.5 reduces glare while creating a luminaire that appears smaller than its dimensions; all without the harshness that is typically associated with smaller apertures. Available in Pendant Direct, Pendant Indirect, and Spoke Center Hub.