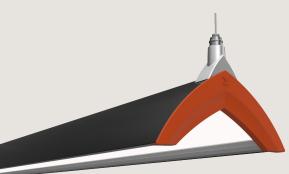

## TORR.5 FORM & FUNCTION

Lighting at its finest. The TORR.5 is a sleek and modern luminaire that utilizes the same integrated anidolic light-guide-technology, into opposing wedge profiles, as the AX.5. The TORR.5 reduces glare while creating a luminaire that appears smaller than its dimensions; all without the harshness that is typically associated with smaller apertures. Available in Pendant Direct, Pendant Indirect, and Spoke Center Hub.

Pendant Direct