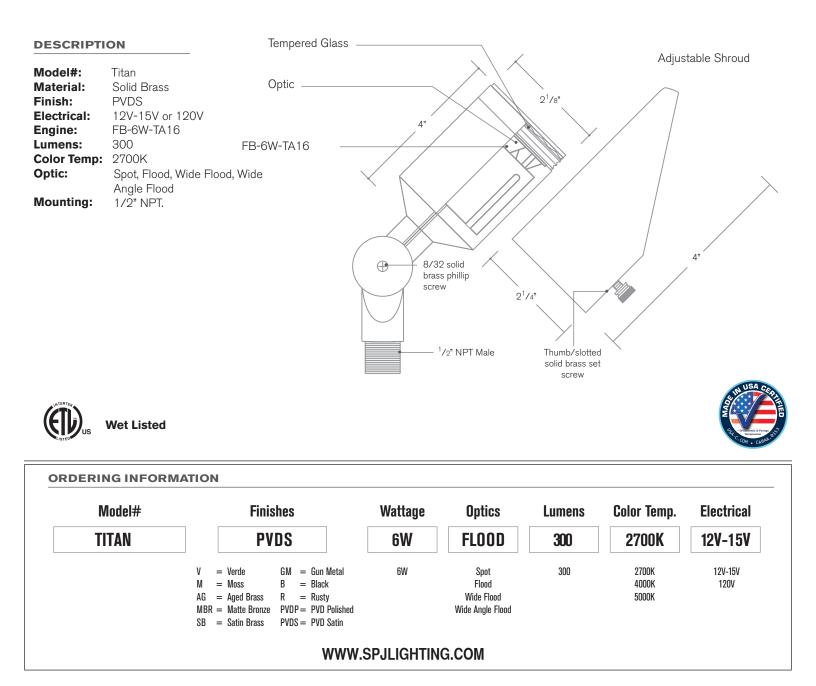

Model: Titan

## SPECIFICATION FEATURES

| Finish:     | Our naturally etched finishes will withstand the test of time. All finishes are<br>individually treated insuring consistency. Our meticulous application results<br>in a fixture that truly becomes "a one of a kind". |
|-------------|------------------------------------------------------------------------------------------------------------------------------------------------------------------------------------------------------------------------|
| Electrical: | Available in 12V-15V or 120V                                                                                                                                                                                           |
| Labels:     | ETL Standard Wet Label<br>C-ETL                                                                                                                                                                                        |