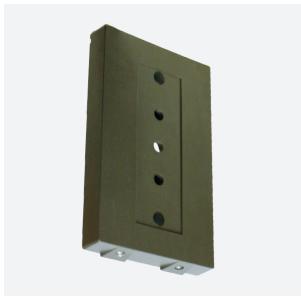

## FEATURES & SPECIFICATIONS

**APPLICATION** — The VBWM series of wall mount adaptors were designed to adapt any Techlight fixture that utilizes an SSA or VSA Mounting Arm of any length to practically any wall structure.

**CONSTRUCTION** — The two-piece heavy duty adaptor is constructed of gavlanized steel. Stainless steel hardware provided for connecting the two components. Wall mounting hardware provided by others. VSA and SSA Straight Arms are sold separately.

## Wall Mount Adaptor (for use with SSA and VSA Arms)