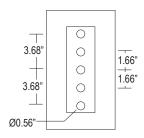

**CONSTRUCTION** — The two-piece heavy duty adaptor is constructed of gavlanized steel. Stainless steel hardware provided for connecting the two components. Wall mounting hardware provided by others. VSA and SSA Straight Arms are sold separately.

## Wall Mount Adaptor (for use with SSA and VSA Arms)