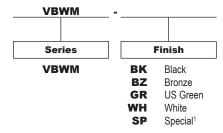

## ORDERING INFORMATION

Choose the bold face options for the appropriate luminaire configuration for your application and enter on the line above each fixture attribute. Accessories may be factory installed, depending on the particular accessory chosen, but still be ordered as a separate line item.

Example: **VBWM-BZ** 

Accessories (Order as separate line items)

 SSA-S
 Straight Arm Mount (2")

 SSA-M
 Straight Arm Mount (8")

 SSA
 Straight Arm Mount (10.75")

 VSA-S
 3" Straight Arm

 VSA
 12" Straight Arm

**FINISH** — A Super Durable Polyester powder coat finish is electrostatically applied in our state of the art paint facility. Standard colors available: Black, Bronze, US Green, White. Custom colors available upon request.