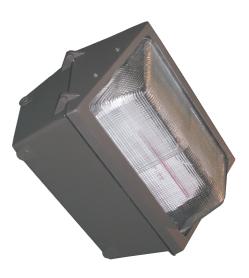

# LWP SERIES LARGE WALL PACK

#### Construction

Constructed with a die cast aluminum housing. A tempered glass lens protects the optical system. Gasketed side hinge door for a weatherproof seal. Stainless steel hardware.

## **Optical System**

Made for high mounting heights ranging from 18' to 25'. Two piece pinged aluminum reflector.

# **Electrical System**

Provided with a 4KV pulse rated socket. Fixtures are available with with up to 400W Metal Halide or 400W High Pressure Sodium light sources. Wall Packs come with an option of Multi-Tap (120V, 208V, 240V, 277V), 480V high power factor ballasts.