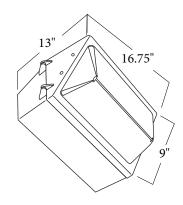

#### **Dimensions**

Est Shipping Weight: 27 lbs

Please contact your Techlight Sales Representative for more information.

Ordering Nomenclature

Ex: (Large Wall Pack 400W Pulse Start Metal Halide, Multi-Tap, Bronze = LWPB4A-PS-BZ)