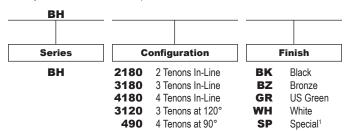

## ORDERING INFORMATION

Choose the bold face options for the appropriate luminaire configuration for your application and enter on the line above each fixture attribute. Accessories may be factory installed, depending on the particular accessory chosen, but still be ordered as a separate line item.

Example: BH3180-BZ