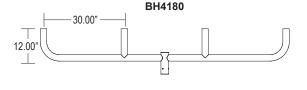

## **Round Curved Bull Horns**

| Series | EPA (ft²) |
|--------|-----------|
| BH2180 | 1.6       |
| BH3180 | 2.3       |
| BH4180 | 2.6       |
| BH3120 | 1.6       |
| BH490  | 1.9       |