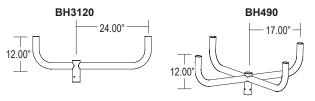

## **Round Curved Bull Horns**

| Series | EPA (ft²) |
|--------|-----------|
| BH2180 | 1.6       |
| BH3180 | 2.3       |
| BH4180 | 2.6       |
| BH3120 | 1.6       |
| BH490  | 1.9       |