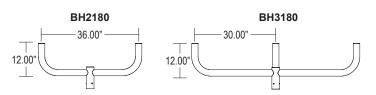

## **Round Curved Bull Horns**

| Series | EPA (ft²) |
|--------|-----------|
| BH2180 | 1.6       |
| BH3180 | 2.3       |
| BH4180 | 2.6       |
| BH3120 | 1.6       |
| BH490  | 1.9       |