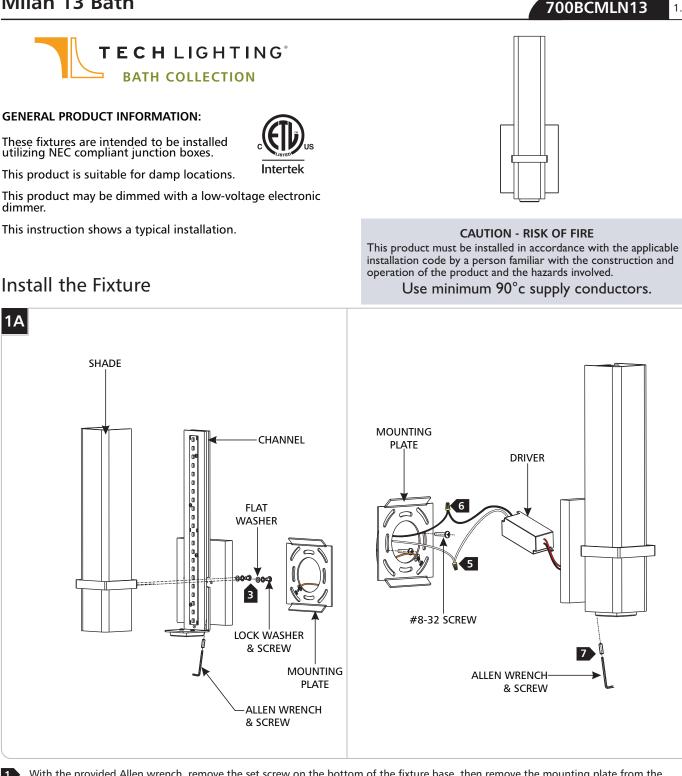

## 1.0

With the provided Allen wrench, remove the set screw on the bottom of the fixture base, then remove the mounting plate from the fixture base

2 Install the mounting plate to the junction box with the two #8-32 screws provided.

3 Slide the shade through the channel and secure to the fixture using the flat washers, lock washers, and screws as shown.

Connect the fixture to a suitable ground in accordance with local electrical codes. 4

5 Connect the white driver wire to the neutral power line.

6 Connect the black driver wire to the hot power line.

7

Properly place the driver, all wires. and wire nut connections into the junction box, then mount the fixture back onto the mounting plate and reinstall the set screw (reversal of step 1A).