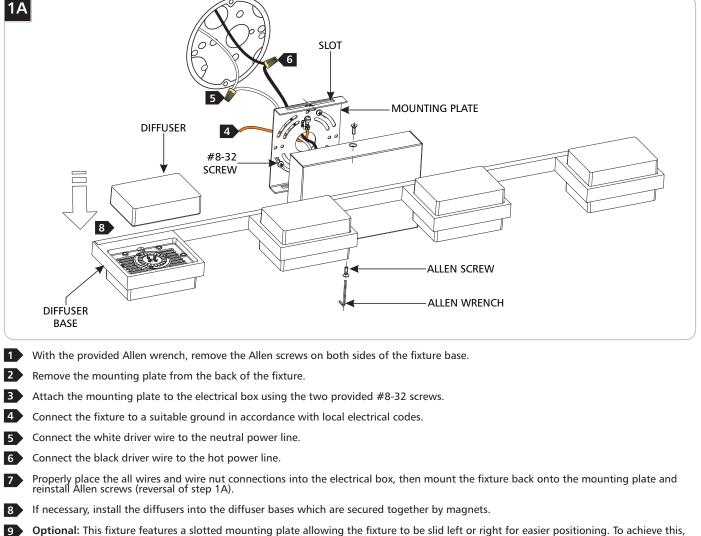

### **BATH COLLECTION**

#### **GENERAL PRODUCT INFORMATION:**

These fixtures are intended to be installed utilizing NEC compliant junction boxes.

contraction of the second seco

This product is suitable for damp locations.

This product may be dimmed with a low-voltage electronic dimmer.

This instruction shows a typical installation.

# Install the Fixture

## CAUTION - RISK OF FIRE

This product must be installed in accordance with the applicable installation code by a person familiar with the construction and operation of the product and the hazards involved.

Use minimum 90°c supply conductors.

**Optional:** This fixture features a slotted mounting plate allowing the fixture to be slid left or right for easier positioning. To achieve this, loosen the Allen screws with the provided Allen wrench, slide the fixture base left or right until the desired position is reached, and retighten the Allen screws to secure in place.

# SAVE THESE INSTRUCTIONS!

www.techlighting.com © 2018 Tech Lighting, L.C. All rights reserved. The "Tech Lighting" graphic is a registered trademark of Tech Lighting, L.L.C. Tech Lighting reserves the right to change specifications for product improvements without notification. A Generation Brands Company