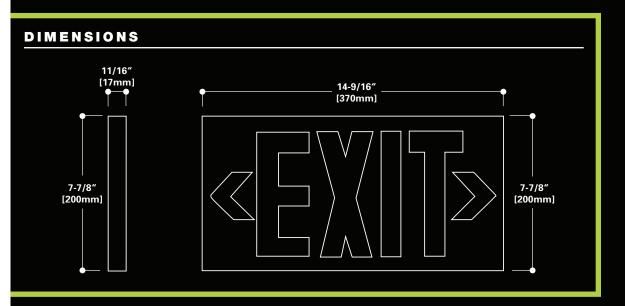

## SPECIFICATION FEATURES

#### **Electrical**

Non-Electrical, ideal for areas where electrical wiring is either difficult or unavailable.

Energizes from fluorescent lighting

90 minutes of illumination with a legible viewing distance of at least 50 feet

Minimum 5 foot-candle external unfiltered illumination must be present on the sign at all times of building occupancy

#### **Housing Construction**

Heavy duty aluminum housing is impact resistant, corrosion proof and flame-retardant

High-brightness strontium oxide aluminate photoluminescent pigment is applied directly onto housing

Non-Radioactive and Non-Toxic

Ceiling, Wall or End Mounting

Universal, field selectable chevrons