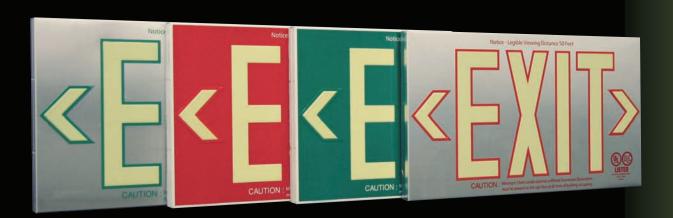

#### **Electrical**

Non-Electrical, ideal for areas where electrical wiring is either difficult or unavailable.

Energizes from fluorescent lighting

90 minutes of illumination with a legible viewing distance of at least 50 feet

#### **Housing Construction**

Heavy duty aluminum housing is impact resistant, corrosion proof and flame-retardant

High-brightness strontium oxide aluminate photoluminescent pigment is applied directly onto housing

Non-Radioactive and Non-Toxic

Ceiling, Wall or End Mounting

Universal, field selectable chevrons