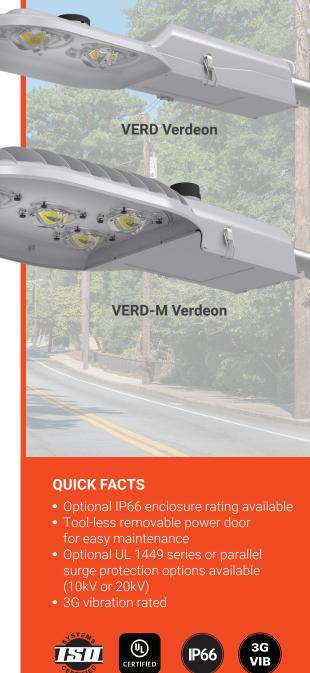

## **PRODUCT FEATURES**

- Lumen packages range from 8,000 38,000 lumens
- Efficacy up to 160 lumens per watt
- Five optical distributions (Type I, II, III, IV, and V)
- Series or parallel UL 1449 surge protection options available

### **DESIGN FEATURES**

7-PIN NEMA Twistlock **Photocontrol Receptacle** 

**House Side Shield** 

Tool-less access