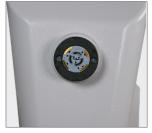

### **DESIGN FEATURES**

7-PIN NEMA Twistlock **Photocontrol Receptacle** 

**House Side Shield** 

Tool-less access