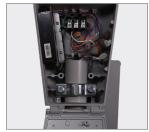

### **DESIGN FEATURES**

7-PIN NEMA Twistlock **Photocontrol Receptacle** 

**House Side Shield** 

Tool-less access