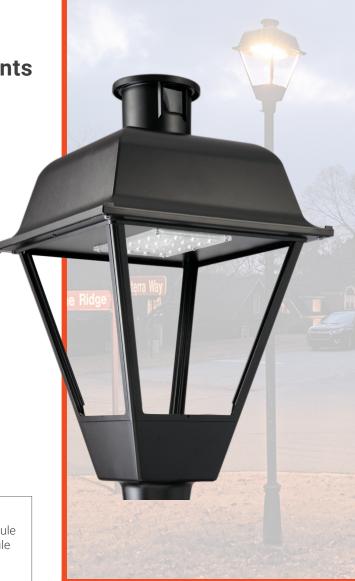

## OLD-FASHIONED CHARM. DISCRETE ADVANCED OPTIC TECHNOLOGY.

At Cooper Lighting Solutions we continue to push our products to the next level through design improvements making our products more efficient and easier to use. The UTLD displays the old-fashioned charm of traditional area lighting, enhancing any setting with distinctive styling.