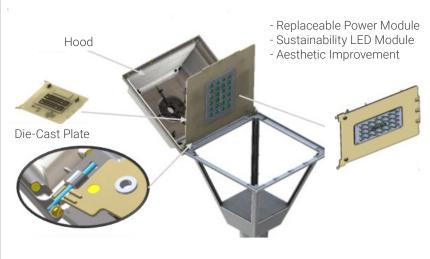

### **PRODUCT FEATURES**

- Improved heatsink for cooler thermals
- · Replaceable power module for quick servicing
- Hinged power module to enable for ease of accessibility to lens and electrical components
- 2,000 11,000 lumens
- Up to 141 lumens per watt

### **DESIGN FEATURES**