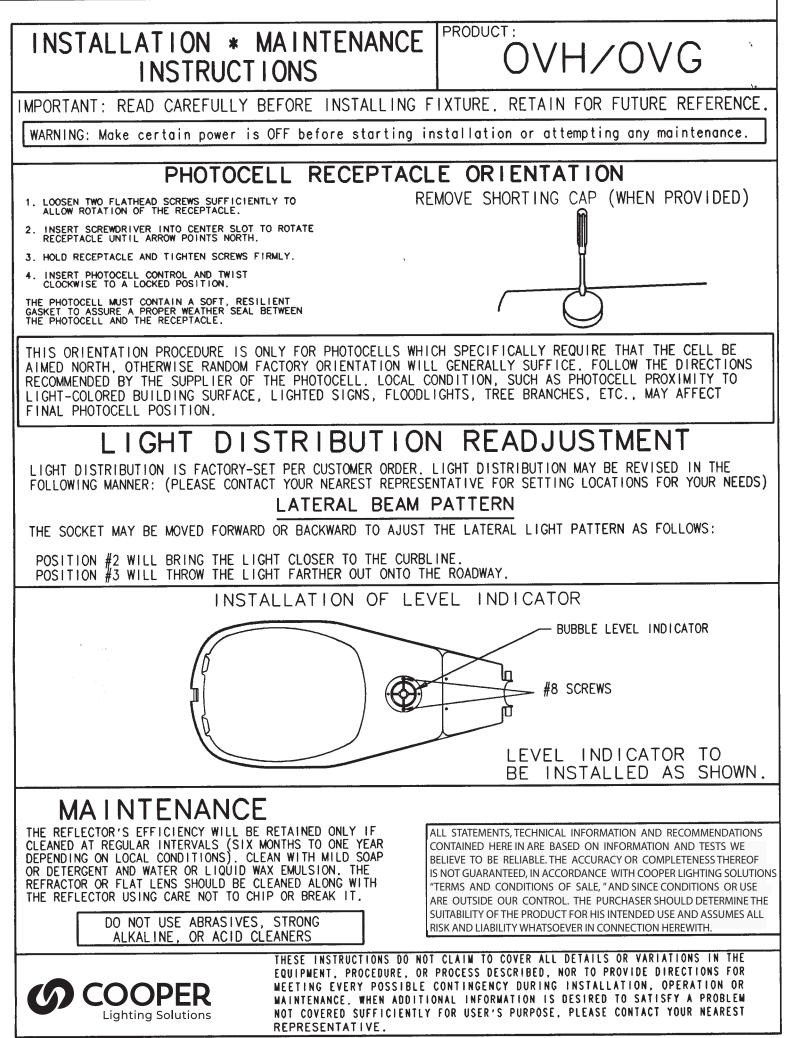

| INSTALLATION * MAINTENANCE<br>INSTRUCTION                                                                                                                                                                                                                                                                                                                                                                                                                                                                                                                                                                                                                                                                                                                                                                                                                                                                                                                                                                                                                                                                                                                                                                                                                                                                                                                                                                                                                                                                                                                                                                                                                                                                                                                                                                                                                                                                                                                                                                                                                                                                                                                                                                                                                                                                                                                                                                                                                                                                                                                                                                                                      | PRODUCT: OVH/OVG                                                                                                                                                                                                                                                                                                                                              |
|------------------------------------------------------------------------------------------------------------------------------------------------------------------------------------------------------------------------------------------------------------------------------------------------------------------------------------------------------------------------------------------------------------------------------------------------------------------------------------------------------------------------------------------------------------------------------------------------------------------------------------------------------------------------------------------------------------------------------------------------------------------------------------------------------------------------------------------------------------------------------------------------------------------------------------------------------------------------------------------------------------------------------------------------------------------------------------------------------------------------------------------------------------------------------------------------------------------------------------------------------------------------------------------------------------------------------------------------------------------------------------------------------------------------------------------------------------------------------------------------------------------------------------------------------------------------------------------------------------------------------------------------------------------------------------------------------------------------------------------------------------------------------------------------------------------------------------------------------------------------------------------------------------------------------------------------------------------------------------------------------------------------------------------------------------------------------------------------------------------------------------------------------------------------------------------------------------------------------------------------------------------------------------------------------------------------------------------------------------------------------------------------------------------------------------------------------------------------------------------------------------------------------------------------------------------------------------------------------------------------------------------------|---------------------------------------------------------------------------------------------------------------------------------------------------------------------------------------------------------------------------------------------------------------------------------------------------------------------------------------------------------------|
| IMPORTANT: READ CAREFULLY BEFORE INSTALLING FIXTURE. RETAIN FOR FUTURE REFERENCE.<br>GENERAL: UPON RECEIPT OF FIXTURE THOROUGHLY INSPECT<br>FOR ANY FREIGHT DAMAGE WHICH SHOULD BE BROUGHT TO<br>THE ATTENTION OF THE DELIVERING CARRIER. COMPARE THE<br>CATALOG DESCRIPTION LISTED ON THE PACKING SLIP WITH<br>THE FIXTURE LABEL ON THE HOUSING TO ASSURE YOU HAVE<br>RECEIVED THE CORRECT MERCHANDISE.<br>SAFETY: THIS FIXTURE MUST BE WIRED IN ACCORDANCE<br>WITH THE NATIONAL ELECTRICAL CODE AND APPLICABLE<br>LOCAL CODES AND ORDINANCES. PROPER GROUNDING IS<br>REQUIRED TO INSURE PERSONAL SAFETY. CAREFULLY<br>OBSERVE GROUNDING PROCEDURE UNDER INSTALLATION<br>SECTION. ALL WORK SHOULD BE DONE BY A QUALIFIED<br>ELECTRICIAN.                                                                                                                                                                                                                                                                                                                                                                                                                                                                                                                                                                                                                                                                                                                                                                                                                                                                                                                                                                                                                                                                                                                                                                                                                                                                                                                                                                                                                                                                                                                                                                                                                                                                                                                                                                                                                                                                                                      |                                                                                                                                                                                                                                                                                                                                                               |
| WARNING: Make certain power is OFF before starting installation or attempting any maintenance.<br>THESE LUMINAIRES ARE DESIGNED FOR OUTDOOR LIGHTING SERVICE, AND SHOULD NOT BE USED IN AREAS<br>OF LIMITED VENTILATION OR IN HIGH AMBIENT TEMPERATURE ENCLOSURES. BEST RESULTS WILL BE<br>OBTAINED IF INSTALLED AND MAINTAINED ACCORDING TO THE FOLLOWING RECOMMENDATIONS.                                                                                                                                                                                                                                                                                                                                                                                                                                                                                                                                                                                                                                                                                                                                                                                                                                                                                                                                                                                                                                                                                                                                                                                                                                                                                                                                                                                                                                                                                                                                                                                                                                                                                                                                                                                                                                                                                                                                                                                                                                                                                                                                                                                                                                                                    |                                                                                                                                                                                                                                                                                                                                                               |
| <ol> <li>OPEN UNIT BY RELEASING LATCH.</li> <li>REMOVE DOOR BY OPENING TO APPROXIMATELY 130*<br/>THEN LIFT DOOR FROM HINGE SOCKETS OF THE<br/>HOUSING. SET DOOR ASIDE DURING FIXTURE<br/>INSTALLATION.</li> <li>LOOSEN PIPE CLAMP BOLTS SUFFICIENTLY TO ALLOW<br/>INSERTION OF 1-1/4" TO 2" PIPE ARM AS NEEDED.</li> </ol>                                                                                                                                                                                                                                                                                                                                                                                                                                                                                                                                                                                                                                                                                                                                                                                                                                                                                                                                                                                                                                                                                                                                                                                                                                                                                                                                                                                                                                                                                                                                                                                                                                                                                                                                                                                                                                                                                                                                                                                                                                                                                                                                                                                                                                                                                                                     | SAG GLASS FOR OVG ONLY<br>2,500 REF                                                                                                                                                                                                                                                                                                                           |
| 4. SLIDE UNIT ONTO THE PIPE MOUNTING ARM UNTIL A TWO-T                                                                                                                                                                                                                                                                                                                                                                                                                                                                                                                                                                                                                                                                                                                                                                                                                                                                                                                                                                                                                                                                                                                                                                                                                                                                                                                                                                                                                                                                                                                                                                                                                                                                                                                                                                                                                                                                                                                                                                                                                                                                                                                                                                                                                                                                                                                                                                                                                                                                                                                                                                                         | 27.098<br>RNAL WIRING OF THE FIXTURE HAS BEEN COMPLETED<br>IE FACTORY FOR A SPECIFIC VOLTAGE (SEE CAUTION<br>ATTACHED TO THE TERMINAL BLOCK). TO ATTACH<br>S SERVICE LEADS TO TERMINAL BLOCK, USE THE<br>WING INSTRUCTIONS:<br>TERMINAL BLOCK: LINE LEAD (BLACK) IS CONNECTED TO<br>RMINAL: NEUTRAL LEAD (WHITE) IS CONNECTED TO                              |
| IS TO BE TAKEN SO ARM DOES NOT INADVERTANTLY<br>STRIKE BALLAST.)<br>5. LONGITUDINAL LEVELING IS ACCOMPLISHED AFTER<br>THE FIXTURE IS RESTING ON THE "LEVELING STEPS"<br>AND THE FIXTURE APPEARS LEVEL. SECURE FIXTURE<br>BY HAND TIGHTENING CLAMPING BOLTS. PLACE LEVEL<br>ON LEVELING RIBS ON TOP OF FIXTURE TO ENSURE IT<br>IS LEVEL. IF IT IS NOT, LOOSEN CLAMPING BOLTS<br>AND ADJUST.<br>H1 TE<br>B THREE<br>(BLAC<br>(WHIT<br>C THREE<br>(BLAC<br>(BLAC<br>(BLAC<br>(BLAC<br>(BLAC<br>(BLAC<br>(BLAC<br>(BLAC<br>(BLAC<br>(BLAC<br>(BLAC<br>(BLAC<br>(BLAC<br>(BLAC<br>(BLAC<br>(BLAC<br>(BLAC<br>(BLAC<br>(BLAC<br>(BLAC<br>(BLAC<br>(BLAC<br>(BLAC<br>(BLAC<br>(BLAC<br>(BLAC<br>(BLAC<br>(BLAC<br>(BLAC<br>(BLAC<br>(BLAC<br>(BLAC<br>(BLAC<br>(BLAC<br>(BLAC<br>(BLAC<br>(BLAC<br>(BLAC<br>(BLAC<br>(BLAC<br>(BLAC<br>(BLAC<br>(BLAC<br>(BLAC<br>(BLAC<br>(BLAC<br>(BLAC<br>(BLAC<br>(BLAC<br>(BLAC<br>(BLAC<br>(BLAC<br>(BLAC<br>(BLAC<br>(BLAC<br>(BLAC<br>(BLAC<br>(BLAC<br>(BLAC<br>(BLAC<br>(BLAC<br>(BLAC<br>(BLAC<br>(BLAC<br>(BLAC<br>(BLAC<br>(BLAC<br>(BLAC<br>(BLAC<br>(BLAC<br>(BLAC<br>(BLAC<br>(BLAC<br>(BLAC<br>(BLAC<br>(BLAC<br>(BLAC<br>(BLAC<br>(BLAC<br>(BLAC<br>(BLAC<br>(BLAC<br>(BLAC<br>(BLAC<br>(BLAC<br>(BLAC<br>(BLAC<br>(BLAC<br>(BLAC<br>(BLAC<br>(BLAC<br>(BLAC<br>(BLAC<br>(BLAC<br>(BLAC<br>(BLAC<br>(BLAC<br>(BLAC<br>(BLAC<br>(BLAC<br>(BLAC<br>(BLAC<br>(BLAC<br>(BLAC<br>(BLAC<br>(BLAC<br>(BLAC<br>(BLAC<br>(BLAC<br>(BLAC<br>(BLAC<br>(BLAC<br>(BLAC<br>(BLAC<br>(BLAC<br>(BLAC<br>(BLAC<br>(BLAC<br>(BLAC<br>(BLAC<br>(BLAC<br>(BLAC<br>(BLAC<br>(BLAC<br>(BLAC<br>(BLAC<br>(BLAC<br>(BLAC<br>(BLAC<br>(BLAC<br>(BLAC<br>(BLAC<br>(BLAC<br>(BLAC<br>(BLAC<br>(BLAC<br>(BLAC<br>(BLAC<br>(BLAC<br>(BLAC<br>(BLAC<br>(BLAC<br>(BLAC<br>(BLAC<br>(BLAC<br>(BLAC<br>(BLAC<br>(BLAC<br>(BLAC<br>(BLAC<br>(BLAC<br>(BLAC<br>(BLAC<br>(BLAC<br>(BLAC<br>(BLAC<br>(BLAC<br>(BLAC<br>(BLAC<br>(BLAC<br>(BLAC<br>(BLAC<br>(BLAC<br>(BLAC<br>(BLAC<br>(BLAC<br>(BLAC<br>(BLAC<br>(BLAC<br>(BLAC<br>(BLAC<br>(BLAC<br>(BLAC<br>(BLAC<br>(BLAC<br>(BLAC<br>(BLAC<br>(BLAC<br>(BLAC<br>(BLAC<br>(BLAC<br>(BLAC<br>(BLAC<br>(BLAC<br>(BLAC<br>(BLAC<br>(BLAC<br>(BLAC<br>(BLAC<br>(BLAC<br>(BLAC<br>(BLAC<br>(BLAC<br>(BLAC<br>(BLAC<br>(BLAC<br>(BLAC<br>(BLAC<br>(BLAC<br>(BLAC<br>(BLAC<br>(BLAC<br>(BLAC<br>(BLAC<br>(BLAC<br>(BLAC<br>(BLAC<br>(BLAC<br>(BLAC<br>(BLAC<br>(BLAC<br>(BLAC<br>(BLAC<br>(BLAC<br>(BLAC<br>(BLAC<br>(BLAC<br>(BLAC<br>(BLAC<br>(BLAC<br>(BLAC<br>(BLAC<br>(BLAC<br>(BLAC<br>(BLAC<br>(BLAC<br>(BLAC<br>(BLAC<br>(BLAC<br>(BLAC<br>(BLAC<br>(BLAC<br>(BLAC<br>(BLAC<br>(BLAC | RMINAL.<br>RMINAL.<br>(TERMINAL BLOCK (2-WIRE SERVICE): LINE LEAD<br>(TERMINAL BLOCK (2-WIRE SERVICE): LINE LEAD<br>(TERMINAL BLOCK (3 WIRE SERVICE): LINE LEADS<br>(TERMINAL BLOCK (3 WIRE SERVICE): LINE LEADS<br>(WHITE) IS CONNECTED TO TERMINALS L1 & L2: NEUTRAL<br>(WHITE) IS CONNECTED TO N TERMINAL.<br>LS ARE NUMBERED AT WIRE ENTRANCE OF TERMINAL |
| LATERAL LEVELING IS ACCOMPLISHED BY SIMPLY<br>ROTATING LEVEL ON RIBS 90° AND CHECK LEVELING<br>AS SHOWN.<br>7. INSTA<br>HOLD<br>HINGE                                                                                                                                                                                                                                                                                                                                                                                                                                                                                                                                                                                                                                                                                                                                                                                                                                                                                                                                                                                                                                                                                                                                                                                                                                                                                                                                                                                                                                                                                                                                                                                                                                                                                                                                                                                                                                                                                                                                                                                                                                                                                                                                                                                                                                                                                                                                                                                                                                                                                                          | DDITIONAL WIRING INFORMATION. SEE APPROPRIATE<br>G DIAGRAM INSIDE FIXTURE HOUSING.<br>LL LAMP, THEN REPLACE DOOR. TO INSTALL DOOR:<br>DOOR APPROXIMATELY 40° PAST VERTICAL AND INSERT<br>PINS INTO HOUSING HINGE SOCKETS. SWING INTO<br>D POSITION AND LATCH.                                                                                                 |
| ONCE FIXTURE IS LEVEL, TIGHTEN CLAMPING BOLTS TO<br>THE RECOMMENDED TORQUE OF 18-20 FT-LBS. (OVE                                                                                                                                                                                                                                                                                                                                                                                                                                                                                                                                                                                                                                                                                                                                                                                                                                                                                                                                                                                                                                                                                                                                                                                                                                                                                                                                                                                                                                                                                                                                                                                                                                                                                                                                                                                                                                                                                                                                                                                                                                                                                                                                                                                                                                                                                                                                                                                                                                                                                                                                               |                                                                                                                                                                                                                                                                                                                                                               |
| THESE INSTRUCTIONS DO NOT CLAIM TO COVER ALL DETAILS OR VARIATIONS IN THE<br>EQUIPMENT, PROCEDURE, OR PROCESS DESCRIBED, NOR TO PROVIDE DIRECTIONS FOR<br>MEETING EVERY POSSIBLE CONTINGENCY DURING INSTALLATION, OPERATION OR<br>MAINTENANCE. WHEN ADDITIONAL INFORMATION IS DESIRED TO SATISFY A PROBLEM<br>NOT COVERED SUFFICIENTLY FOR USER'S PURPOSE, PLEASE CONTACT YOUR NEAREST<br>REPRESENTATIVE.<br>12/29/00 IMI-351-1 SHT                                                                                                                                                                                                                                                                                                                                                                                                                                                                                                                                                                                                                                                                                                                                                                                                                                                                                                                                                                                                                                                                                                                                                                                                                                                                                                                                                                                                                                                                                                                                                                                                                                                                                                                                                                                                                                                                                                                                                                                                                                                                                                                                                                                                            |                                                                                                                                                                                                                                                                                                                                                               |