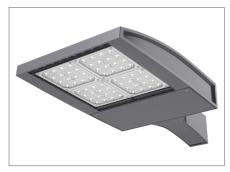

### PRODUCT FEATURES

- Lumen packages range from 3,300 73,500 (33W 552W)
- Efficacy up to 159 lumens per watt
- 16 optical distributions
- Available in 4, 6 and 9 square housings

#### Construction

Cast housing with simplified installation includes factory-installed arms

**New Mounting Options** Redesigned pole mount, wall mount, adjustable flood options and an all-new upswept arm option