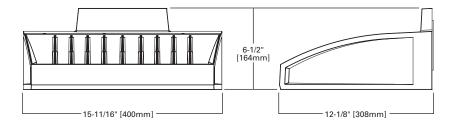

complementary with the Galleon area/site luminaire bringing a modern architectural style to wall mounted lighting applications. The Galleon family of LED products deliver exceptional performance with patented, high-efficiency AccuLED Optics™, providing uniform and energy conscious lighting for parking lots, building and tunnel applications.

#### **PRODUCT FEATURES**

- Choice of thirteen high-efficiency, patented AccuLED Optics™
- Downward and inverted wall mounting configurations
- Eight lumen packages from 3,700 up to 14,400 lumens
- IP66 rated housing and LED light squares
- Standard in 4000K CCT and min 70 CRI, optional 3000K, 5000K and 6000K
- · 0-10V dimming driver standard
- Programmable Integrated Sensor
- Sensor for on/off and bi-Level dimming and occupancy

#### **DIMENSIONS**





#### **QUICK FACTS**

- Thirteen high-efficiency, patented AccuLED Optics™
- Downward and inverted wall mounting configurations
- Eight lumen packages from 3,700 up to 14,400 lumens
- DLC Qualified
- Hook-n-lock mounting for simple installation
- Multiple control solutions available to meet energy codes
- · Five-year warranty