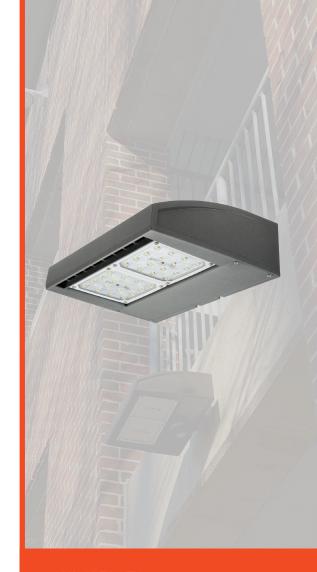

# Streetworks GAW Galleon Wall

## High Performance. Complimentary design aesthetics.

The Galleon™ wall mounted LED dayform appearance is complementary with the Galleon area/site luminaire bringing a modern architectural style to wall mounted lighting applications. The Galleon family of LED products deliver exceptional performance with patented, high-efficiency AccuLED Optics™, providing uniform and energy conscious lighting for parking lots, building and tunnel applications.