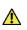

## A. Remove Roof of Fixture

**Step 1:** Unpack VCOB conversion kit. Handle with care, being careful not to touch the optics. Recycle the empty packaging.

**Step 2:** Unfasten the retaining screw and open the fixture roof. Remove any existing optics in the roof and dispose of properly. Remove (2) screws and detach the fitter cap. Save the screws for later use in Step 3. Disconnect the supply lines and remove any attached ballast components from the fitter area. These components will not be required for this conversion.

**Step 3:** Place VCOB in fixture and connect the supply lines to per wiring schematic. With the "STREET" designation on the fitter cap on the street side of the fixture, guide the cap in place, taking care not to pinch any wires between the cap and the fitter. Fasten the fitter cap in place with the screws from Step 2. Replace roof and fasten in place.