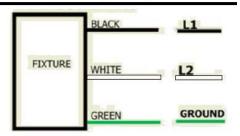

**Step 3:** Place VCOB in fixture and connect the supply lines to per wiring schematic. With the "STREET" designation on the fitter cap on the street side of the fixture, guide the cap in place, taking care not to pinch any wires between the cap and the fitter. Fasten the fitter cap in place with the screws from Step 2. Replace roof and fasten in place.

**Wiring Diagram** 

| Revision History |                         |                    |                 |             |  |
|------------------|-------------------------|--------------------|-----------------|-------------|--|
| Rev              | Description of Revision | ECN Number         | Design Engineer | Engineering |  |
|                  |                         |                    | Author          | Approval    |  |
| Α                | Initial Release         | ECN 09-20-2021 RAY | RAY             | MR          |  |
|                  |                         |                    |                 |             |  |
|                  |                         |                    |                 |             |  |