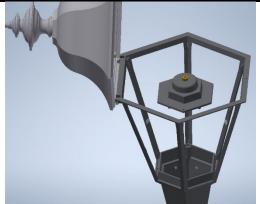

## A. Remove Roof of Fixture

**Step 1:** Unpack VCOB conversion kit. Handle with care, being careful not to touch the optics. Recycle the empty packaging.

**Step 2:** Unfasten the retaining screw and open the fixture roof. Remove any existing optics in the roof and dispose of properly. Remove (2) screws and detach the fitter cap. Save the screws for later use in Step 3. Disconnect the supply lines and remove any attached ballast components from the fitter area. These components will not be required for this conversion.

**Step 3:** Place VCOB in fixture and connect the supply lines to per wiring schematic. With the "STREET" designation on the fitter cap on the street side of the fixture, guide the cap in place, taking care not to pinch any wires between the cap and the fitter. Fasten the fitter cap in place with the screws from Step 2. Replace roof and fasten in place.