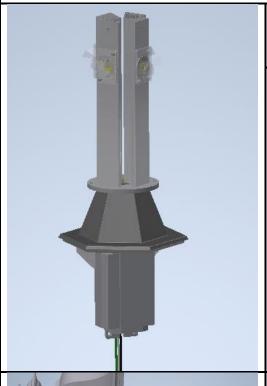

## A. Remove Roof of Fixture

**Step 1:** Unpack VCOB conversion kit. Handle with care, being careful not to touch the optics. Recycle the empty packaging.

**Step 2:** Unfasten the retaining screw and open the fixture roof. Remove any existing optics in the roof and dispose of properly. Remove (2) screws and detach the fitter cap. Save the screws for later use in Step 3. Disconnect the supply lines and remove any attached ballast components from the fitter area. These components will not be required for this conversion.

**Step 3:** Place VCOB in fixture and connect the supply lines to per wiring schematic. With the "STREET" designation on the fitter cap on the street side of the fixture, guide the cap in place, taking care not to pinch any wires between the cap and the fitter. Fasten the fitter cap in place with the screws from Step 2. Replace roof and fasten in place.