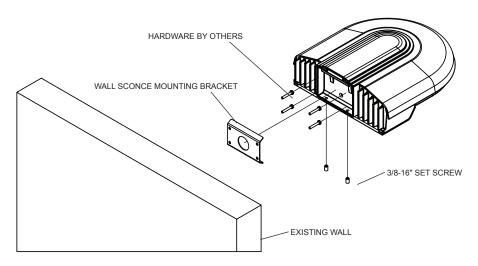

**MOUNTING BRACKET**USE WITH 2" X 4" RECESSED JUNCTION BOX

MAY NOT WORK WITH A 4" X 4" BOX

### STEP 1

Locate and attach mounting bracket to wall (see mlounting hole pattern) with bolts and washers. (Hardware by others)

## STEP 4

Attach fixture to mounting bracket with set screws.

800-621-3376 555 Lawrence Ave., Roselle, IL 60172 info@sternberglighting.com www.sternberglighting.com