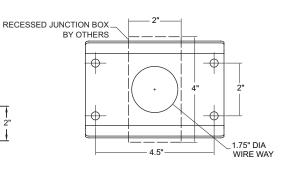

**MOUNTING BRACKET**USE WITH 2" X 4" RECESSED JUNCTION BOX

MAY NOT WORK WITH A 4" X 4" BOX

### STEP 1

Locate and attach mounting bracket to wall (see mlounting hole pattern) with bolts and washers. (Hardware by others)