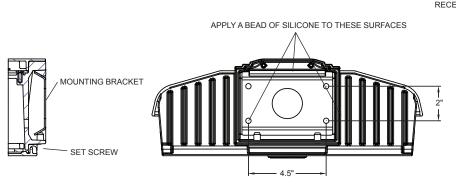

## STEP 3

Apply a bead of silicone to back surface of fixture, the three surfaces as shown.

## STEP 4

Attach fixture to mounting bracket with set screws.

800-621-3376 555 Lawrence Ave., Roselle, IL 60172 info@sternberglighting.com www.sternberglighting.com